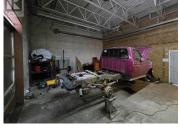

Does your business need more space to expand? This 3000 sq ft office / shop building is situated on just over 0.6 acres with gated access to a large laydown area in the back. This is a great opportunity to capitalize on the LNG Canada project coming online or to service Rio Tinto, both located just a few minutes away from this building. The building features a front reception area, a separate office space, and 2 large storage / workshop bays to fit whatever your business needs are. (id:6769)