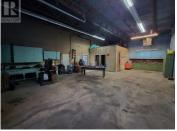

Does your business need more space to expand? This 3000 sq ft office / shop building is situated on just over 0.6 acres with gated access to a large laydown area in the back. This is a great opportunity to capitalize on the LNG Canada project coming online or to service Rio Tinto, both located just a few minutes away from this building. The building features a front reception area, a separate office space, and 2 large storage / workshop bays to fit whatever your business needs are. (id:6769)