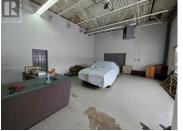

Does your business need more space to expand? This 3000 sq ft office / shop building is situated on just over 0.6 acres with gated access to a large laydown area in the back. This is a great opportunity to capitalize on the LNG Canada project coming online or to service Rio Tinto, both located just a few minutes away from this building. The building features a front reception area, a separate office space, and 2 large storage / workshop bays to fit whatever your business needs are. (id:6769)