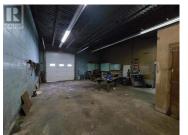

Does your business need more space to expand? This 3000 sq ft office / shop building is situated on just over 0.6 acres with gated access to a large laydown area in the back. This is a great opportunity to capitalize on the LNG Canada project coming online or to service Rio Tinto, both located just a few minutes away from this building. The building features a front reception area, a separate office space, and 2 large storage / workshop bays to fit whatever your business needs are. (id:6769)