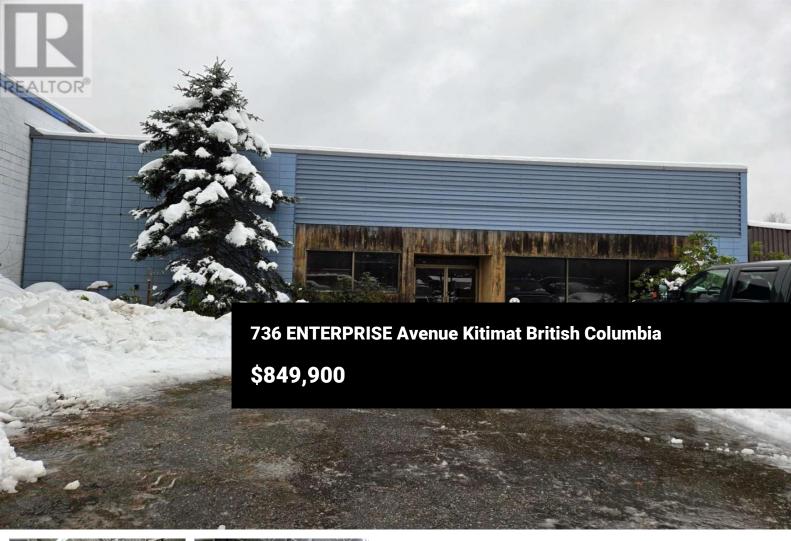

Does your business need more space to expand? This 3000 sq ft office / shop building is situated on just over 0.6 acres with gated access to a large laydown area in the back. This is a great opportunity to capitalize on the LNG Canada project coming online or to service Rio Tinto, both located just a few minutes away from this building. The building features a front reception area, a separate office space, and 2 large storage / workshop bays to fit whatever your business needs are. (id:6769)