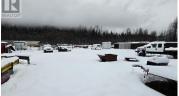

Does your business need more space to expand? This 3000 sq ft office / shop building is situated on just over 0.6 acres with gated access to a large laydown area in the back. This is a great opportunity to capitalize on the LNG Canada project coming online or to service Rio Tinto, both located just a few minutes away from this building. The building features a front reception area, a separate office space, and 2 large storage / workshop bays to fit whatever your business needs are. (id:6769)