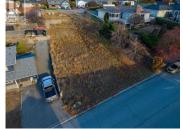

Located in the heart of Sahali, this 4,791 square foot lot offers a rare opportunity to build your dream home in one of Kamloops' most desirable neighborhoods. This freehold property sits on a quiet, well-established street and is fully serviced with municipal water and sewer. Zoned RS1, the lot is well-suited for single-family residential development. With paved road access and utilities already in place, much of the preliminary work has been taken care of-making it an excellent choice for builders or homeowners ready to take the next step. The surrounding area is known for its central location, close to schools, shopping centers, recreation, and public transit. Whether you're planning a custom build or investing in future development, this property delivers location, convenience, and potential. (id:6769)