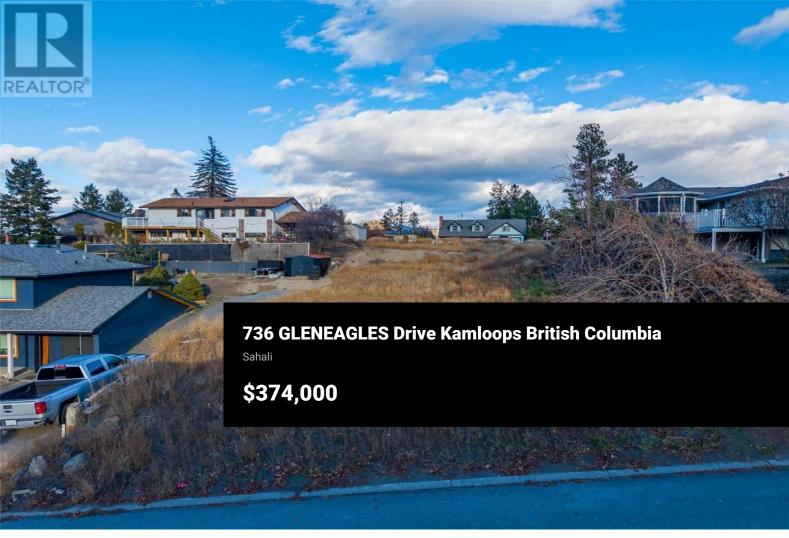

Located in the heart of Sahali, this 4,791 square foot lot offers a rare opportunity to build your dream home in one of Kamloops' most desirable neighborhoods. This freehold property sits on a quiet, well-established street and is fully serviced with municipal water and sewer. Zoned RS1, the lot is well-suited for single-family residential development. With paved road access and utilities already in place, much of the preliminary work has been taken care of-making it an excellent choice for builders or homeowners ready to take the next step. The surrounding area is known for its central location, close to schools, shopping centers, recreation, and public transit. Whether you're planning a custom build or investing in future development, this property delivers location, convenience, and potential. (id:6769)