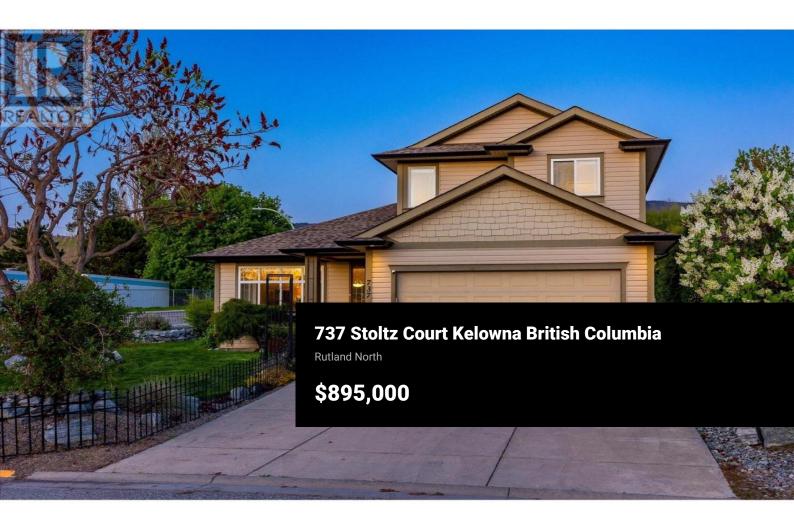

STUNNING STOLTZ COURT | RUTLAND'S CENTRE OF COMMUNITY Welcome to your dream home in one of Rutland's most coveted family-friendly neighborhoods! Perfectly situated on Stoltz Court, this one-owner gem is nestled in the epicenter of community living--just steps from the Kelowna Family Y, Rutland Recreation Park, Arena, Dog Park, and top-rated schools from elementary to high school. Everything your family needs is just around the corner! Inside, you'll find a bright and maintained home that offers exceptional value and space for a growing family. Natural light pours into the open-concept main floor, where large windows and a thoughtfully designed layout make everyday living a breeze. Enjoy newer flooring, roof, furnace, hot water tank, and fresh interior paint--all the big-ticket upgrades are already done! The main level features a spacious living and kitchen area perfect for entertaining, a full laundry room, and a versatile bedroom or home office. Upstairs, the private primary suite with ensuite is joined by two more generous bedrooms, creating an ideal layout for a family. But wait-there's more! The full, unfinished basement is a blank canvas brimming with potential: already roughed-in for a bathroom and space for two additional bedrooms. (No exterior access to the basement) Outside, enjoy a 0.15-acre flat and beautifully landscaped lot, perfect for kids, pets, and summer B...