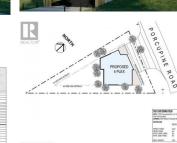

7370 Porcupine Road Big White British Columbia Big White

\$749,900

R

Don't miss out on this extraordinary chance to own a .25 acre lot nestled in the heart of Big White! Positioned perfectly within the VILLAGE, you can easily walk or ski to any destination while relishing in breathtaking views. This opportunity is truly rare--a once-in-a-lifetime moment to construct the chalet you've always envisioned or develop an exceptional luxury fourplex. R4 zoning opens up a plethora of possibilities and potential for your investment. Plans are available for purchase, and if acquired, the accompanying builder can bring your vision to life THIS YEAR! Imagine skiing this winter in your very own dream property at Big White Ski Resort. Seize the moment and embrace the outdoors by living where you play! Exempt from Foreign Buyer Ban, Foreign buyers tax, speculation tax, empty home tax, and short term rental ban. (id:6769)