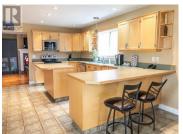

Great family home offered for sale! Desirable Wiltse area, short walk to Wiltse School. House is extremely large at 3,600sqft 3 bdrms on the top floor with a massive master bedroom and walk in closet. Hardwood floors in the master. En-suite has a corner jetted tub. 2 additional large bedrooms upstairs. Main level has an open concept with a large living room and family room. Perfect room for a home office. Walk out the dining room to a covered deck for entertaining and step down into a zero maintenance yard with high end exterior artificial turf and hot tub. Downstairs has yet another big family room, 1 bdrm and 3pc bathroom. Double car garage with one bay being a double depth garage. Great value here, won't last long! Listing Realtor is related to the Seller. (id:6769)