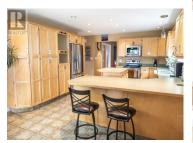

Great family home offered for sale! Desirable Wiltse area, short walk to Wiltse School. House is extremely large at 3,600sqft 3 bdrms on the top floor with a massive master bedroom and walk in closet. Hardwood floors in the master. En-suite has a corner jetted tub. 2 additional large bedrooms upstairs. Main level has an open concept with a large living room and family room. Perfect room for a home office. Walk out the dining room to a covered deck for entertaining and step down into a zero maintenance yard with high end exterior artificial turf and hot tub. Downstairs has yet another big family room, 1 bdrm and 3pc bathroom. Double car garage with one bay being a double depth garage. Great value here, won't last long! Listing Realtor is related to the Seller. (id:6769)