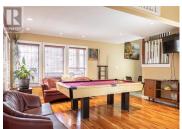

Great family home offered for sale! Desirable Wiltse area, short walk to Wiltse School. House is extremely large at 3,600sqft 3 bdrms on the top floor with a massive master bedroom and walk in closet. Hardwood floors in the master. En-suite has a corner jetted tub. 2 additional large bedrooms upstairs. Main level has an open concept with a large living room and family room. Perfect room for a home office. Walk out the dining room to a covered deck for entertaining and step down into a zero maintenance yard with high end exterior artificial turf and hot tub. Downstairs has yet another big family room, 1 bdrm and 3pc bathroom. Double car garage with one bay being a double depth garage. Great value here, won't last long! Listing Realtor is related to the Seller. (id:6769)