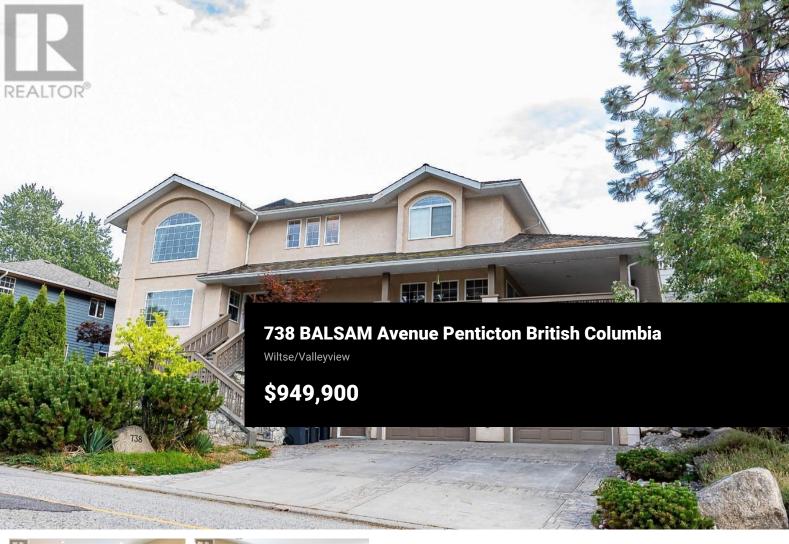

Great family home offered for sale! Desirable Wiltse area, short walk to Wiltse School. House is extremely large at 3,600sqft 3 bdrms on the top floor with a massive master bedroom and walk in closet. Hardwood floors in the master. En-suite has a corner jetted tub. 2 additional large bedrooms upstairs. Main level has an open concept with a large living room and family room. Perfect room for a home office. Walk out the dining room to a covered deck for entertaining and step down into a zero maintenance yard with high end exterior artificial turf and hot tub. Downstairs has yet another big family room, 1 bdrm and 3pc bathroom. Double car garage with one bay being a double depth garage. Great value here, won't last long! Listing Realtor is related to the Seller. (id:6769)