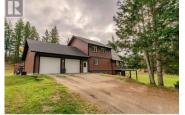

This stunning A-frame home sits on 1.5 acres, offering a peaceful countryside setting just minutes from town. Thoughtfully designed for comfort and functionality, the home features a south-facing main floor with large windows that bathe the space in natural light. Open-concept design with high ceilings, a spacious kitchen, dining, and living area that are perfect for entertaining. Cozy up by the wood-burning fireplace on chilly evenings, or enjoy the views and privacy of your property from the comfort of your living room. There is no doubt this will be the gathering space for everyone that comes! The door from the dining room leads you to your private deck space to enjoy the afternoon sun or relax in some evening shade. Venture upstairs to find the entire top floor devoted to your primary suite. This sanctuary-like space has been designed to offer peace and privacy, making it a true retreat within the home. The lower floor offers a family room, options for additional bedrooms, a bonus room for storage, a gym or office, another full bathroom, and outdoor patio space. Outside, an oversized garage provides ample room for vehicles, tools, or a workshop. The property also includes garden space, a storage shed, wood storage, and implement storage. The west side of the property borders a creek, adding to the serene atmosphere of this exceptional home. (id:6769)