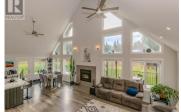

This stunning A-frame home sits on 1.5 acres, offering a peaceful countryside setting just minutes from town. Thoughtfully designed for comfort and functionality, the home features a south-facing main floor with large windows that bathe the space in natural light. Open-concept design with high ceilings, a spacious kitchen, dining, and living area that are perfect for entertaining. Cozy up by the wood-burning fireplace on chilly evenings, or enjoy the views and privacy of your property from the comfort of your living room. There is no doubt this will be the gathering space for everyone that comes! The door from the dining room leads you to your private deck space to enjoy the afternoon sun or relax in some evening shade. Venture upstairs to find the entire top floor devoted to your primary suite. This sanctuary-like space has been designed to offer peace and privacy, making it a true retreat within the home. The lower floor offers a family room, options for additional bedrooms, a bonus room for storage, a gym or office, another full bathroom, and outdoor patio space. Outside, an oversized garage provides ample room for vehicles, tools, or a workshop. The property also includes garden space, a storage shed, wood storage, and implement storage. The west side of the property borders a creek, adding to the serene atmosphere of this exceptional home. (id:6769)