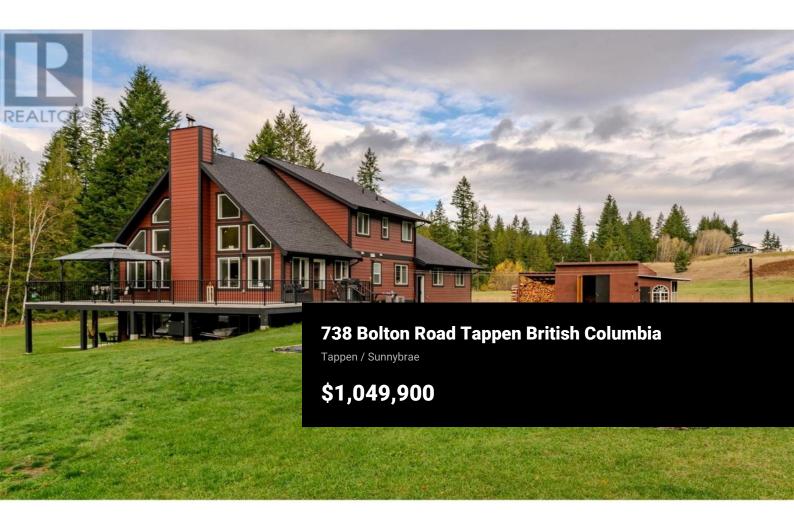

This stunning A-frame home sits on 1.5 acres, offering a peaceful countryside setting just minutes from town. Thoughtfully designed for comfort and functionality, the home features a south-facing main floor with large windows that bathe the space in natural light. Open-concept design with high ceilings, a spacious kitchen, dining, and living area that are perfect for entertaining. Cozy up by the wood-burning fireplace on chilly evenings, or enjoy the views and privacy of your property from the comfort of your living room. There is no doubt this will be the gathering space for everyone that comes! The door from the dining room leads you to your private deck space to enjoy the afternoon sun or relax in some evening shade. Venture upstairs to find the entire top floor devoted to your primary suite. This sanctuary-like space has been designed to offer peace and privacy, making it a true retreat within the home. The lower floor offers a family room, options for additional bedrooms, a bonus room for storage, a gym or office, another full bathroom, and outdoor patio space. Outside, an oversized garage provides ample room for vehicles, tools, or a workshop. The property also includes garden space, a storage shed, wood storage, and implement storage. The west side of the property borders a creek, adding to the serene atmosphere of this exceptional home. (id:6769)