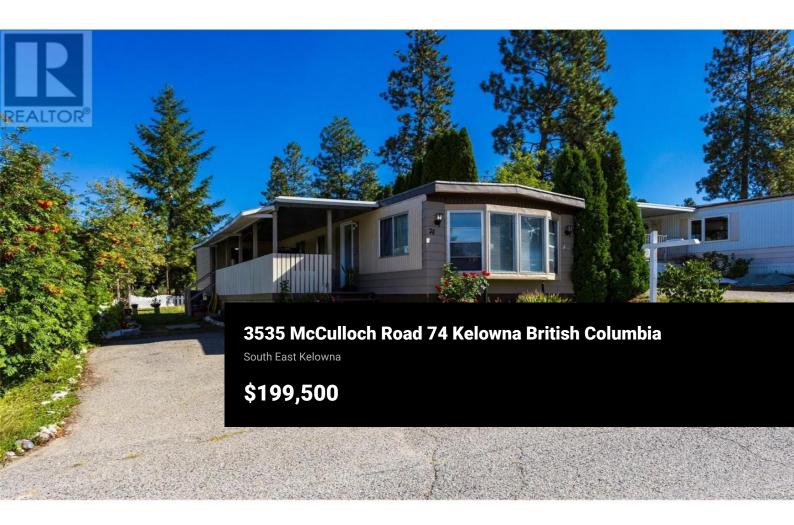

If you are after that budget friendly home in a quiet adult park then this is the one for you. This Park is 10 minutes to all major amenities yet surrounded by golf, bike trails, orchards and wineries. The back yard has a couple sheds for storage and looks out to quiet space as well. The addition has a large covered patio space as well as a nicely renovated extra den. There's a firehall and a coffee shop a mile away too. Pets aren't allowed and at least one occupant must be 55+ and the others over 19. Pad rent of \$625 includes water/sewer garbage. (id:6769)