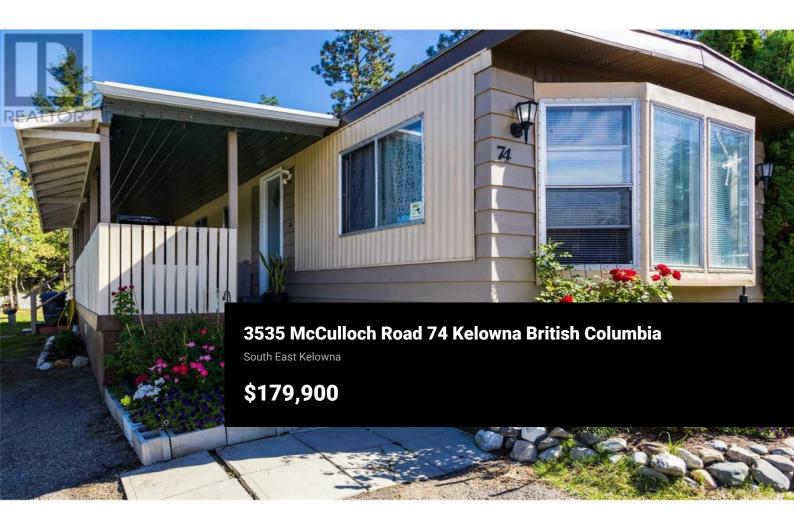

If you are after that budget friendly home in a quiet adult park then this is the one for you. This Park is 10 minutes to all major amenities yet surrounded by golf, bike trails, orchards and wineries. The back yard has a couple sheds for storage and looks out to quiet space as well. The addition has a large covered patio space as well as a nicely renovated extra den. There's a firehall and a coffee shop a mile away too. Pets aren't allowed and at least one occupant must be 55+ and the others over 19. Pad rent of \$625 includes water/sewer garbage. (id:6769)