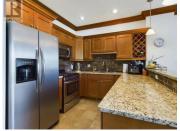

Waterfront TOWNHOME complex on nearly 10 acres of low-density and plenty of greenspace, Sole Vita!! 3 bedrooms and 3 bathrooms on 2 levels. Granite counters, stainless kitchen appliances, fir crown moldings, 9' ceilings, gas fireplace, central heat and brand-new air conditioner, water softener with reverse osmosis, built in vacuum, newer washer and dryer, 3 ft crawl space, large patio with outdoor gas hook up for a BBQ. Property has 2 pools and 2 hot tubs, lots of areas for your family to enjoy. On site Gym and amenity building, kids water play area, private beach area for swimming and boat access. Close to Golf Courses and Wineries. Measurements from plans, please confirm if important. Boat slip is available and sold separately. A must see. (id:6769)