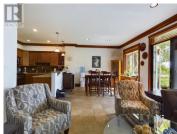

Waterfront TOWNHOME complex on nearly 10 acres of low-density and plenty of greenspace, Sole Vita!! 3 bedrooms and 3 bathrooms on 2 levels. Granite counters, stainless kitchen appliances, fir crown moldings, 9' ceilings, gas fireplace, central heat and brand-new air conditioner, water softener with reverse osmosis, built in vacuum, newer washer and dryer, 3 ft crawl space, large patio with outdoor gas hook up for a BBQ. Property has 2 pools and 2 hot tubs, lots of areas for your family to enjoy. On site Gym and amenity building, kids water play area, private beach area for swimming and boat access. Close to Golf Courses and Wineries. Measurements from plans, please confirm if important. Boat slip is available and sold separately. A must see. (id:6769)