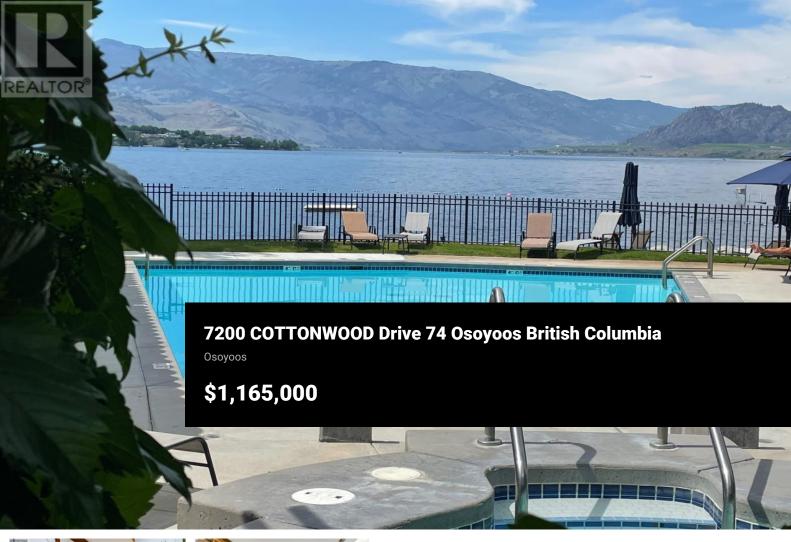

Waterfront TOWNHOME complex on nearly 10 acres of low-density and plenty of greenspace, Sole Vita!! 3 bedrooms and 3 bathrooms on 2 levels. Granite counters, stainless kitchen appliances, fir crown moldings, 9' ceilings, gas fireplace, central heat and brand-new air conditioner, water softener with reverse osmosis, built in vacuum, newer washer and dryer, 3 ft crawl space, large patio with outdoor gas hook up for a BBQ. Property has 2 pools and 2 hot tubs, lots of areas for your family to enjoy. On site Gym and amenity building, kids water play area, private beach area for swimming and boat access. Close to Golf Courses and Wineries. Measurements from plans, please confirm if important. Boat slip is available and sold separately. A must see. (id:6769)