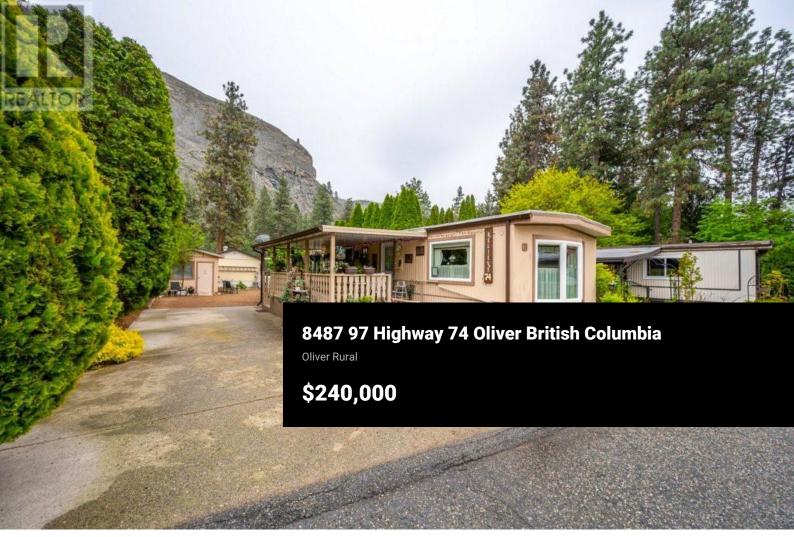

Move - in ready with many updates; Updates include a newer roof, 3 sky tubes, windows, and wired shed. The wired shed is great for storage OR a craft room, art studio or man/lady cave. Outside you'll find your oasis with a large covered deck and a spacious backyard with mature landscaping, tons of room for entertaining, gardening or parking. The possibilities are endless! The mobile is located on a flat lot with an abundance of parking for you and guests. RV parking available within Country Pines. Step inside and enjoy the great open floor plan with a lovely bay window in your living room and an abundance of natural light throughout. The spacious kitchen has room for a kitchen island, dining area and has sliding door access to your covered deck. All the bedrooms are located on the back half of the mobile for privacy and quiet. Centrally located, Country Pines is located 10 min from town and 30 min to Penticton. Enjoy the beautiful park atmosphere at Country Pines with tall trees, green grass, guest parking. Park restrictions include 55+, pets and rentals upon approval. Affordable monthly fee too! (id:6769)