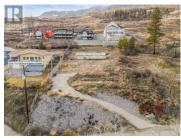

\$349,000

REALTOR

This is your opportunity to build your dream home on a prime 0.38-acre lot in the desirable Estamont area of Westside road offering breathtaking 180degree views of Okanagan lake. This lot already features a front driveway and a house-building pad at the top of the property that is perfectly positioned to capture the incredible views with a gentle slope that is ideal for a walk- out basement. The property also includes two concrete retaining walls that offer extra parking or space for gardens & there are utilities in place, including a power pole for easy powerline transfer, a septic system, and a waterline connection. This property is just a 2-minute walk to a semi-private beach and boat launch for those sunny summer lake days, with a boat buoy available for water enthusiasts too! Come and see what this fantastic location can offer you today! (id:6769)