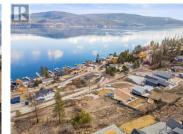

\$349,000

REALTOR

This is your opportunity to build your dream home on a prime 0.38-acre lot in the desirable Estamont area of Westside road offering breathtaking 180degree views of Okanagan lake. This lot already features a front driveway and a house-building pad at the top of the property that is perfectly positioned to capture the incredible views with a gentle slope that is ideal for a walk- out basement. The property also includes two concrete retaining walls that offer extra parking or space for gardens & there are utilities in place, including a power pole for easy powerline transfer, a septic system, and a waterline connection. This property is just a 2-minute walk to a semi-private beach and boat launch for those sunny summer lake days, with a boat buoy available for water enthusiasts too! Come and see what this fantastic location can offer you today! (id:6769)