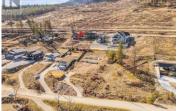

\$349,000

REALTOR

This is your opportunity to build your dream home on a prime 0.38-acre lot in the desirable Estamont area of Westside road offering breathtaking 180degree views of Okanagan lake. This lot already features a front driveway and a house-building pad at the top of the property that is perfectly positioned to capture the incredible views with a gentle slope that is ideal for a walk- out basement. The property also includes two concrete retaining walls that offer extra parking or space for gardens & there are utilities in place, including a power pole for easy powerline transfer, a septic system, and a waterline connection. This property is just a 2-minute walk to a semi-private beach and boat launch for those sunny summer lake days, with a boat buoy available for water enthusiasts too! Come and see what this fantastic location can offer you today! (id:6769)