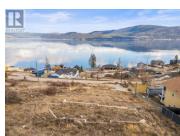

\$349,000

REALTOR

This is your opportunity to build your dream home on a prime 0.38-acre lot in the desirable Estamont area of Westside road offering breathtaking 180degree views of Okanagan lake. This lot already features a front driveway and a house-building pad at the top of the property that is perfectly positioned to capture the incredible views with a gentle slope that is ideal for a walk- out basement. The property also includes two concrete retaining walls that offer extra parking or space for gardens & there are utilities in place, including a power pole for easy powerline transfer, a septic system, and a waterline connection. This property is just a 2-minute walk to a semi-private beach and boat launch for those sunny summer lake days, with a boat buoy available for water enthusiasts too! Come and see what this fantastic location can offer you today! (id:6769)