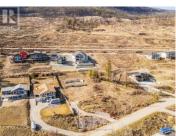

\$349,000

REALTOR

This is your opportunity to build your dream home on a prime 0.38-acre lot in the desirable Estamont area of Westside road offering breathtaking 180degree views of Okanagan lake. This lot already features a front driveway and a house-building pad at the top of the property that is perfectly positioned to capture the incredible views with a gentle slope that is ideal for a walk- out basement. The property also includes two concrete retaining walls that offer extra parking or space for gardens & there are utilities in place, including a power pole for easy powerline transfer, a septic system, and a waterline connection. This property is just a 2-minute walk to a semi-private beach and boat launch for those sunny summer lake days, with a boat buoy available for water enthusiasts too! Come and see what this fantastic location can offer you today! (id:6769)