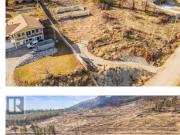

\$349,000

REALTOR

This is your opportunity to build your dream home on a prime 0.38-acre lot in the desirable Estamont area of Westside road offering breathtaking 180degree views of Okanagan lake. This lot already features a front driveway and a house-building pad at the top of the property that is perfectly positioned to capture the incredible views with a gentle slope that is ideal for a walk- out basement. The property also includes two concrete retaining walls that offer extra parking or space for gardens & there are utilities in place, including a power pole for easy powerline transfer, a septic system, and a waterline connection. This property is just a 2-minute walk to a semi-private beach and boat launch for those sunny summer lake days, with a boat buoy available for water enthusiasts too! Come and see what this fantastic location can offer you today! (id:6769)