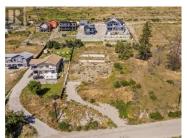

This is your opportunity to build your dream home on a prime 0.38-acre lot in the desirable Estamont area of Westside road offering breathtaking 180-degree views of Okanagan lake. This lot already features a front driveway and a house-building pad at the top of the property that is perfectly positioned to capture the incredible views with a gentle slope that is ideal for a walk- out basement. The property also includes two concrete retaining walls that offer extra parking or space for gardens & there are utilities in place, including a power pole for easy powerline transfer, a septic system, and a waterline connection. This property is just a 2-minute walk to a semi-private beach and boat launch for those sunny summer lake days, with a boat buoy available for water enthusiasts too! Come and see what this fantastic location can offer you today! (id:6769)