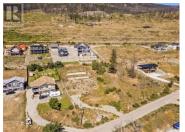

This is your opportunity to build your dream home on a prime 0.38-acre lot in the desirable Estamont area of Westside road offering breathtaking 180-degree views of Okanagan lake. This lot already features a front driveway and a house-building pad at the top of the property that is perfectly positioned to capture the incredible views with a gentle slope that is ideal for a walk- out basement. The property also includes two concrete retaining walls that offer extra parking or space for gardens & there are utilities in place, including a power pole for easy powerline transfer, a septic system, and a waterline connection. This property is just a 2-minute walk to a semi-private beach and boat launch for those sunny summer lake days, with a boat buoy available for water enthusiasts too! Come and see what this fantastic location can offer you today! (id:6769)