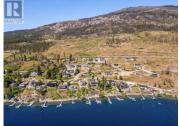

This is your opportunity to build your dream home on a prime 0.38-acre lot in the desirable Estamont area of Westside road offering breathtaking 180-degree views of Okanagan lake. This lot already features a front driveway and a house-building pad at the top of the property that is perfectly positioned to capture the incredible views with a gentle slope that is ideal for a walk- out basement. The property also includes two concrete retaining walls that offer extra parking or space for gardens & there are utilities in place, including a power pole for easy powerline transfer, a septic system, and a waterline connection. This property is just a 2-minute walk to a semi-private beach and boat launch for those sunny summer lake days, with a boat buoy available for water enthusiasts too! Come and see what this fantastic location can offer you today! (id:6769)