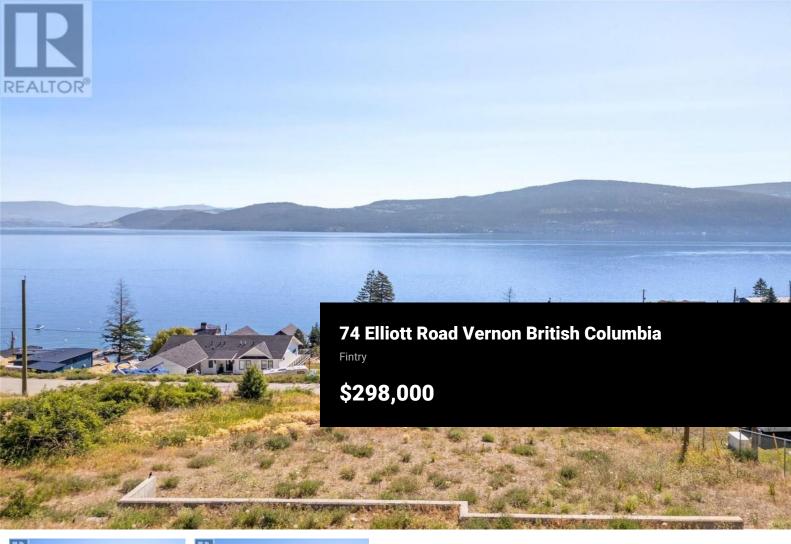

This is your opportunity to build your dream home on a prime 0.38-acre lot in the desirable Estamont area of Westside road offering breathtaking 180-degree views of Okanagan lake. This lot already features a front driveway and a house-building pad at the top of the property that is perfectly positioned to capture the incredible views with a gentle slope that is ideal for a walk- out basement. The property also includes two concrete retaining walls that offer extra parking or space for gardens & there are utilities in place, including a power pole for easy powerline transfer, a septic system, and a waterline connection. This property is just a 2-minute walk to a semi-private beach and boat launch for those sunny summer lake days, with a boat buoy available for water enthusiasts too! Come and see what this fantastic location can offer you today! (id:6769)