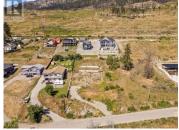

This is your opportunity to build your dream home on a prime 0.38-acre lot in the desirable Estamont area of Westside road offering breathtaking 180-degree views of Okanagan lake. This lot already features a front driveway and a house-building pad at the top of the property that is perfectly positioned to capture the incredible views with a gentle slope that is ideal for a walk- out basement. The property also includes two concrete retaining walls that offer extra parking or space for gardens & there are utilities in place, including a power pole for easy powerline transfer, a septic system, and a waterline connection. This property is just a 2-minute walk to a semi-private beach and boat launch for those sunny summer lake days, with a boat buoy available for water enthusiasts too! Come and see what this fantastic location can offer you today! (id:6769)