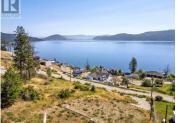

This is your opportunity to build your dream home on a prime 0.38-acre lot in the desirable Estamont area of Westside road offering breathtaking 180-degree views of Okanagan lake. This lot already features a front driveway and a house-building pad at the top of the property that is perfectly positioned to capture the incredible views with a gentle slope that is ideal for a walk- out basement. The property also includes two concrete retaining walls that offer extra parking or space for gardens & there are utilities in place, including a power pole for easy powerline transfer, a septic system, and a waterline connection. This property is just a 2-minute walk to a semi-private beach and boat launch for those sunny summer lake days, with a boat buoy available for water enthusiasts too! Come and see what this fantastic location can offer you today! (id:6769)