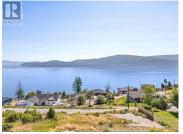

This is your opportunity to build your dream home on a prime 0.38-acre lot in the desirable Estamont area of Westside road offering breathtaking 180-degree views of Okanagan lake. This lot already features a front driveway and a house-building pad at the top of the property that is perfectly positioned to capture the incredible views with a gentle slope that is ideal for a walk- out basement. The property also includes two concrete retaining walls that offer extra parking or space for gardens & there are utilities in place, including a power pole for easy powerline transfer, a septic system, and a waterline connection. This property is just a 2-minute walk to a semi-private beach and boat launch for those sunny summer lake days, with a boat buoy available for water enthusiasts too! Come and see what this fantastic location can offer you today! (id:6769)