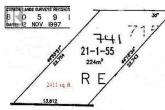

## 415 Commonwealth Road 741 Kelowna British Columbia Lake Country East / Oyama

\$110,000

Explanatory Plan: All measurements are deemed to be approx. for informational purpos only

Big Rig friendly Standard site located in the gated community of Holiday Park Resort. Walking distance to the fenced in off leash dog park and Woodlands Adult Rec Centre where you will find hot tub, library, games room, coin laundry and pickleball court. Enjoy the amenities that Holiday Park Resort has to offergolf course, pools, hot tubs, pickleball court, gym, hair salon, restaurant, coin laundry and so much more. You can live here yea round or live here part-time and rent your site when you are not using it. Long and short term rentals are allowed. No Property Transfer tax. Lease term to 2046. The lease is registered with the Federal Government. GST is applicable to the price. The Annual Maintenance Fee is payable in January of each year. The 2025 maintenance Fee is \$4912 and includes security, water, sewer, use of the amenities, maintenance of the common areas and roads, snow removal and garbage disposal area. Property Taxes are payable to the City of Kelowna. Close proximity to Kelowna International Airport, wineries, golf courses ski hills, Rail Trail, shopping and entertainment. (id:6769)