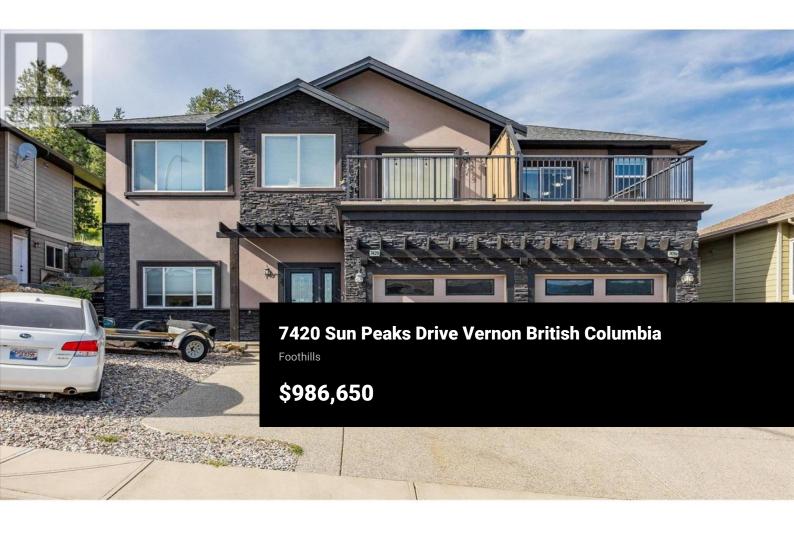

Set against a stunning backdrop of lake, valley, and mountain vistas, this exceptional residence offers the rare combination of sophisticated singlefamily living and the income potential in a fully self-contained suite. Thoughtfully designed with side-by-side configurations rather than the typical up/down duplex layout, this home ensures privacy, ease of access, and elevated livability. The main residence welcomes you with an expansive openconcept floor plan, ideal for modern living and entertaining. A open-concept kitchen features shaker cabinetry, granite counters, and newer stainless steel appliances. The spacious living and dining areas flow seamlessly toward a view-filled balcony, perfect for morning coffee. Retreat to the luxurious primary suite with walk-in closet and spa-inspired ensuite bath. Recent upgrades add to the home's appeal and energy efficiency, including a newer tankless water heater and a state-of-the-art mini split heating and cooling system, perfect for year-round climate control. Adjacent to the main residence, you'll find a bright and beautifully finished two-bedroom suite. The second bedroom can be easily reincorporated into the main home, offering flexibility for your lifestyle. Outside, a low maintenance, full sun backyard with a garden shed, offers views of undeveloped land and is ready for relaxing, BBQing, or enjoying our Okanagan summers. Wh...