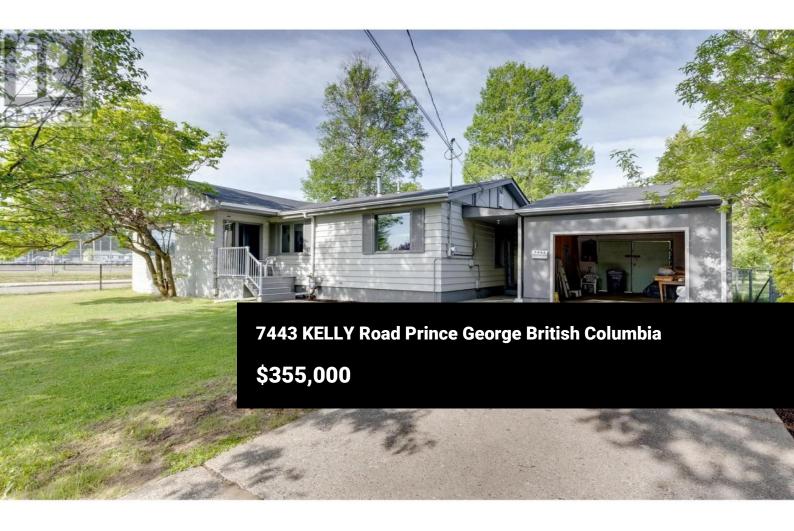

\*PREC - Personal Real Estate Corporation. Situated on almost 1/2 an acre lot, is this solid rancher bungalow (no stairs!!) that is move-in ready & perfect for those just starting out or if you are looking to down-size. There is a large living room & family room, the kitchen & dining room are open to each other, there are 2 bedrooms, a storage room, 1 bathroom, a laundry room & a new roof (summer of 2024). There is a detached fully enclosed carport to keep the snow off of your vehicle in the winter & tons of space for your toys in this fully fenced yard. With one this size, you can build a shop in the back if you want . All measurements are approx., buyer to verify if deemed important. (id:6769)