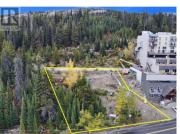

## \$729,000

BEST DEVELOPMENT DEAL IN BIG WHITE SKI RESORT, priced \$271,000 below last accepted offer. Opportunity to develop townhomes, condos or subdivide. Ski in and ski out off Mogul track run above the lot, connecting down to the Perfection run. This is one of the last view lots near the Village core and a rare chance to build a multi-unit or mixed-use project. Surrounded by established chalets and the Moguls condo complex, the lot sits uphill with commanding views of the Monashee Mountains–just steps from restaurants, ticketing, groceries, and medical services. Ideal for a fourplex townhome project or luxury chalets, the lot comes with water and power at the lot line, with confirmed capacity for water/wastewater connections (Big White Utilities). This isn't just a lot -- it's a great canvas in one of Canada's most popular ski destinations, awaiting the right builder to bring a new vision to life. (id:6769)