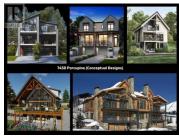

## \$729,000

BEST DEVELOPMENT DEAL IN BIG WHITE SKI RESORT, priced \$271,000 below last accepted offer. Opportunity to develop townhomes, condos or subdivide. Ski in and ski out off Mogul track run above the lot, connecting down to the Perfection run. This is one of the last view lots near the Village core and a rare chance to build a multi-unit or mixed-use project. Surrounded by established chalets and the Moguls condo complex, the lot sits uphill with commanding views of the Monashee Mountains–just steps from restaurants, ticketing, groceries, and medical services. Ideal for a fourplex townhome project or luxury chalets, the lot comes with water and power at the lot line, with confirmed capacity for water/wastewater connections (Big White Utilities). This isn't just a lot -- it's a great canvas in one of Canada's most popular ski destinations, awaiting the right builder to bring a new vision to life. (id:6769)