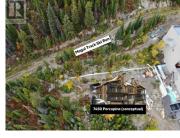

## \$729,000

BEST DEVELOPMENT DEAL IN BIG WHITE SKI RESORT, priced \$271,000 below last accepted offer. Opportunity to develop townhomes, condos or subdivide. Ski in and ski out off Mogul track run above the lot, connecting down to the Perfection run. This is one of the last view lots near the Village core and a rare chance to build a multi-unit or mixed-use project. Surrounded by established chalets and the Moguls condo complex, the lot sits uphill with commanding views of the Monashee Mountains–just steps from restaurants, ticketing, groceries, and medical services. Ideal for a fourplex townhome project or luxury chalets, the lot comes with water and power at the lot line, with confirmed capacity for water/wastewater connections (Big White Utilities). This isn't just a lot -- it's a great canvas in one of Canada's most popular ski destinations, awaiting the right builder to bring a new vision to life. (id:6769)