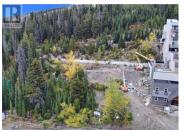

## \$729,000

BEST DEVELOPMENT DEAL IN BIG WHITE SKI RESORT, priced \$271,000 below last accepted offer. Opportunity to develop townhomes, condos or subdivide. Ski in and ski out off Mogul track run above the lot, connecting down to the Perfection run. This is one of the last view lots near the Village core and a rare chance to build a multi-unit or mixed-use project. Surrounded by established chalets and the Moguls condo complex, the lot sits uphill with commanding views of the Monashee Mountains–just steps from restaurants, ticketing, groceries, and medical services. Ideal for a fourplex townhome project or luxury chalets, the lot comes with water and power at the lot line, with confirmed capacity for water/wastewater connections (Big White Utilities). This isn't just a lot -- it's a great canvas in one of Canada's most popular ski destinations, awaiting the right builder to bring a new vision to life. (id:6769)