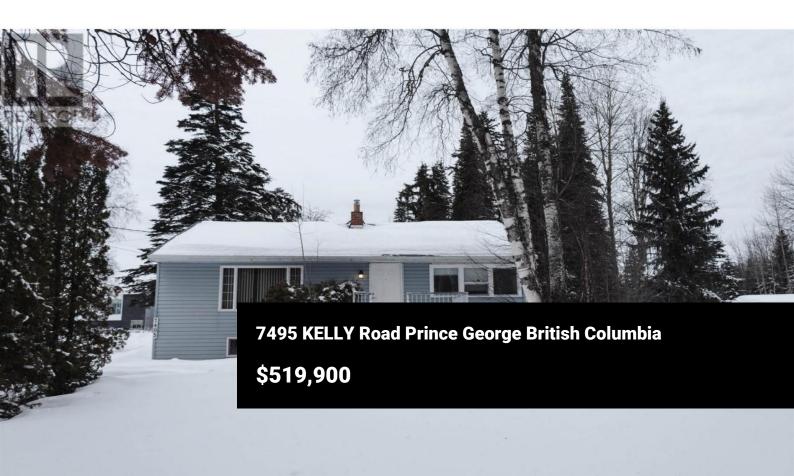

\* PREC - Personal Real Estate Corporation. Welcome to this 4-bedroom, 2-bath home on just over an acre, offering space, convenience, and income potential! Located near the Kelly Road Secondary and just minutes from shopping, this property features a detached garage, a upstairs unit previously rented for \$1552/mo, a basement suite previously rented for \$1250/mo, and a 2 bedroom carriage house that is currently rented for \$1345.50/mo in the back-perfect for extra rental income or extended family. Enjoy the privacy of a spacious lot while being close to everything you need. Whether you're looking for a family home, an investment opportunity, or both, this property is a rare find. (id:6769)