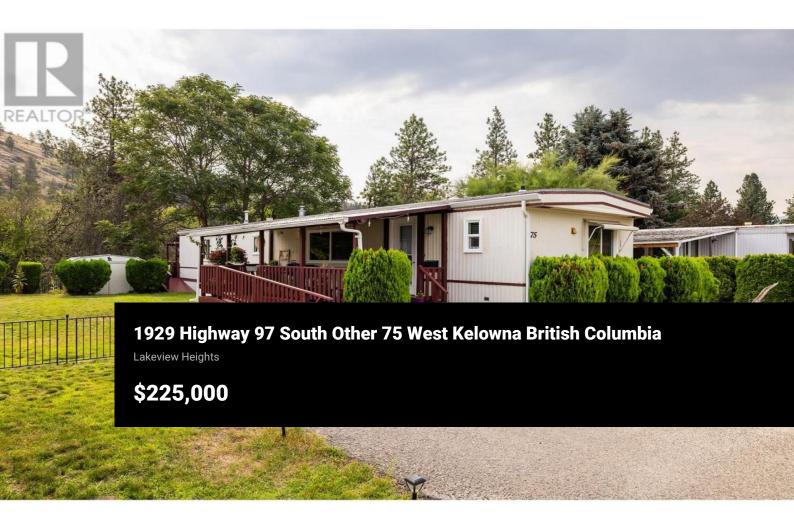

Welcome to McDougall Creek Estates! Nestled at the base of Mt. Boucherie for those hiking enthusiasts, this beautifully updated home blends modern living with serene natural surroundings. Ideal for those 45+ looking to downsize! (with residents over 19 welcome to live with owners), this community offers a peaceful ambiance, just moments from shopping and amenities. Inside, discover a tastefully renovated interior with a spacious master bedroom featuring a large ensuite. The second bedroom and full bathroom on the opposite side provide guest privacy. The open-concept kitchen flows seamlessly into the dining room, making it perfect for entertaining. The kitchen is a true centerpiece, boasting modern appliances, ample cabinet space, and sleek countertops that provide both functionality and style. Whether you're a gourmet chef or simply enjoy preparing meals, this kitchen will inspire your culinary creativity.. New windows greatly enhance energy efficiency, while two covered decks with ramps offer ideal outdoor relaxation spots. Additional highlights include a private yard, central AC, and elegant flooring throughout. The large walk-in shower adds convenience, and this pet-friendly park welcomes your furry friends. Don't miss out on this opportunity to own a piece of paradise in McDougall Creek Estates! (id:6769)