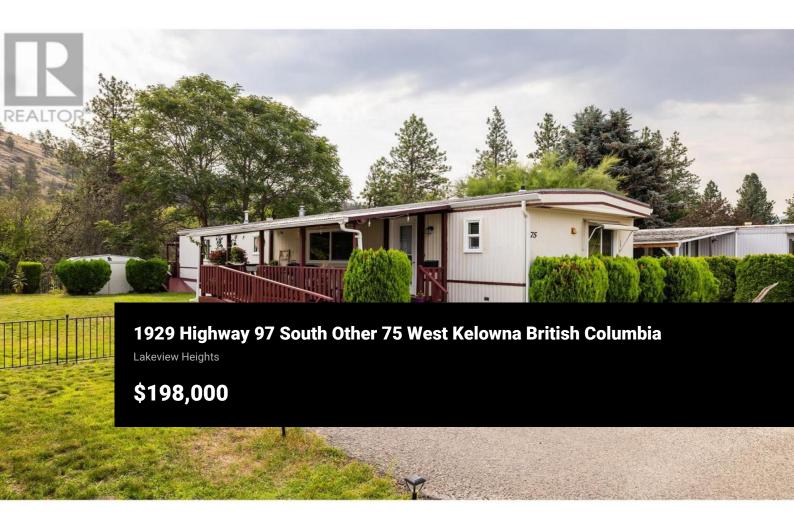

Welcome to McDougall Creek Estates! Nestled at the base of Mt. Boucherie for those hiking enthusiasts, this beautifully updated home blends modern living with serene natural surroundings. Ideal for those 45+ looking to downsize! (with residents over 19 welcome to live with owners), this community offers a peaceful ambiance, just moments from shopping and amenities. Inside, discover a tastefully renovated interior with a spacious master bedroom featuring a large ensuite. The second bedroom and full bathroom on the opposite side provide guest privacy. The open-concept kitchen flows seamlessly into the dining room, making it perfect for entertaining. The kitchen is a true centerpiece, boasting modern appliances, ample cabinet space, and sleek countertops that provide both functionality and style. Whether you're a gourmet chef or simply enjoy preparing meals, this kitchen will inspire your culinary creativity.. New windows greatly enhance energy efficiency, while two covered decks with ramps offer ideal outdoor relaxation spots. Additional highlights include a private yard, central AC, and elegant flooring throughout. The large walk-in shower adds convenience, and this pet-friendly park welcomes your furry friends. Don't miss out on this opportunity to own a piece of paradise in McDougall Creek Estates! (id:6769)