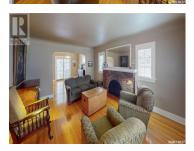

Welcome to 75 Connaught Crescent! This 1316 sqft two-storey home is absolutely charming & full of character with a meticulously crafted blend of modern amenities, warmth, & ambiance. The combination of classic design elements with up-to-date upgrades creates a very cozy & welcoming atmosphere. The corner lot has great curb appeal & upon entry, the bright porch area with a bench welcomes you into a home that has been loved by the same owners since 1979. Great care, exceptional diligence, & a kind, loving energy fills this home built in 1930. A front living room with rich hardwood flooring, & large windows is wonderful for entertaining with a spacious dining area offering access to the easy to manage backyard. Continuing on the main floor is a professionally designed kitchen with quartz countertops, glass backsplash, a spice pantry, modern appliances, & even a pull-out-pantry cabinet. There is plenty of counter space, cabinets, drawers, & this area is accented by under-mount lighting. It is a dream for anyone who loves to cook or entertain. Heading upstairs, the solid banister & charming stairwell embrace the rich history of the home while introducing you to a simply beautiful refreshed full bathroom with tile flooring & gorgeous upgrades. Three bedrooms complete the 2nd storey. The basement is partially developed with a rec room, a 3 pc bath, a very large laundry room, storag...