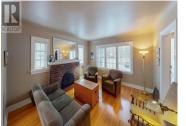

Welcome to 75 Connaught Crescent! This 1316 sqft two-storey home is absolutely charming & full of character with a meticulously crafted blend of modern amenities, warmth, & ambiance. The combination of classic design elements with up-to-date upgrades creates a very cozy & welcoming atmosphere. The corner lot has great curb appeal & upon entry, the bright porch area with a bench welcomes you into a home that has been loved by the same owners since 1979. Great care, exceptional diligence, & a kind, loving energy fills this home built in 1930. A front living room with rich hardwood flooring, & large windows is wonderful for entertaining with a spacious dining area offering access to the easy to manage backyard. Continuing on the main floor is a professionally designed kitchen with quartz countertops, glass backsplash, a spice pantry, modern appliances, & even a pull-out-pantry cabinet. There is plenty of counter space, cabinets, drawers, & this area is accented by under-mount lighting. It is a dream for anyone who loves to cook or entertain. Heading upstairs, the solid banister & charming stairwell embrace the rich history of the home while introducing you to a simply beautiful refreshed full bathroom with tile flooring & gorgeous upgrades. Three bedrooms complete the 2nd storey. The basement is partially developed with a rec room, a 3 pc bath, a very large laundry room, storag...