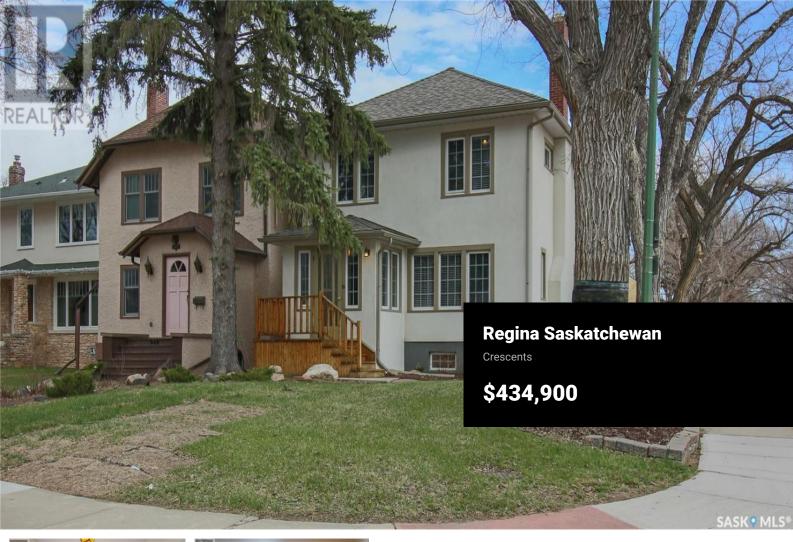

Welcome to 75 Connaught Crescent! This 1316 sqft two-storey home is absolutely charming & full of character with a meticulously crafted blend of modern amenities, warmth, & ambiance. The combination of classic design elements with up-to-date upgrades creates a very cozy & welcoming atmosphere. The corner lot has great curb appeal & upon entry, the bright porch area with a bench welcomes you into a home that has been loved by the same owners since 1979. Great care, exceptional diligence, & a kind, loving energy fills this home built in 1930. A front living room with rich hardwood flooring, & large windows is wonderful for entertaining with a spacious dining area offering access to the easy to manage backyard. Continuing on the main floor is a professionally designed kitchen with quartz countertops, glass backsplash, a spice pantry, modern appliances, & even a pull-out-pantry cabinet. There is plenty of counter space, cabinets, drawers, & this area is accented by under-mount lighting. It is a dream for anyone who loves to cook or entertain. Heading upstairs, the solid banister & charming stairwell embrace the rich history of the home while introducing you to a simply beautiful refreshed full bathroom with tile flooring & gorgeous upgrades. Three bedrooms complete the 2nd storey. The basement is partially developed with a rec room, a 3 pc bath, a very large laundry room, storag...