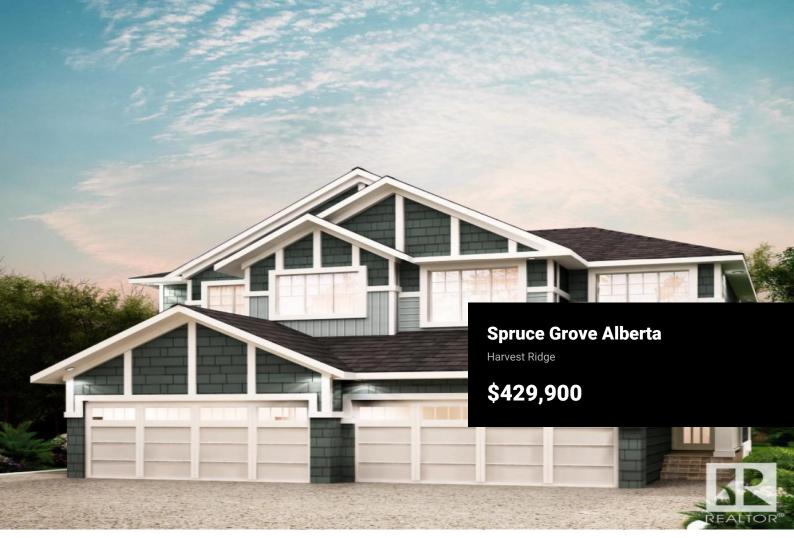

Explore all Harvest Ridge has to offer from schools, community sports, recreation and wellness facilities, shopping and an abundance of natural amenities all close by! With over 1450 square feet of open concept living space, the Soho-D is built with your growing family in mind. This duplex home features SEPARATE ENTRANCE, 3 bedrooms, 2.5 bathrooms and chrome faucets throughout. Enjoy extra living space on the main floor with the laundry room and full sink on the second floor. The 9-foot ceilings on main floor and quartz countertops throughout blends style and functionality for your family to build endless memories. PICTURES ARE OF SHOWHOME; ACTUAL HOME, PLANS, FIXTURES, AND FINISES MAY VARY & SUBJECT TO AVAILABILITY/CHANGES! (id:6769)