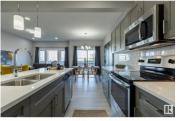

Explore all Harvest Ridge has to offer from schools, community sports, recreation and wellness facilities, shopping and an abundance of natural amenities all close by! With over 1450 square feet of open concept living space, the Soho-D is built with your growing family in mind. This duplex home features SEPARATE ENTRANCE, 3 bedrooms, 2.5 bathrooms and chrome faucets throughout. Enjoy extra living space on the main floor with the laundry room and full sink on the second floor. The 9-foot ceilings on main floor and quartz countertops throughout blends style and functionality for your family to build endless memories. PICTURES ARE OF SHOWHOME; ACTUAL HOME, PLANS, FIXTURES, AND FINISES MAY VARY & SUBJECT TO AVAILABILITY/CHANGES! (id:6769)