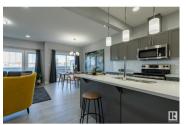

Explore all Harvest Ridge has to offer from schools, community sports, recreation and wellness facilities, shopping and an abundance of natural amenities all close by! With over 1450 square feet of open concept living space, the Soho-D is built with your growing family in mind. This duplex home features SEPARATE ENTRANCE, 3 bedrooms, 2.5 bathrooms and chrome faucets throughout. Enjoy extra living space on the main floor with the laundry room and full sink on the second floor. The 9-foot ceilings on main floor and quartz countertops throughout blends style and functionality for your family to build endless memories. PICTURES ARE OF SHOWHOME; ACTUAL HOME, PLANS, FIXTURES, AND FINISES MAY VARY & SUBJECT TO AVAILABILITY/CHANGES! (id:6769)