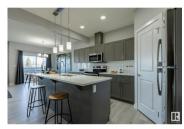

Explore all Harvest Ridge has to offer from schools, community sports, recreation and wellness facilities, shopping and an abundance of natural amenities all close by! With over 1450 square feet of open concept living space, the Soho-D is built with your growing family in mind. This duplex home features SEPARATE ENTRANCE, 3 bedrooms, 2.5 bathrooms and chrome faucets throughout. Enjoy extra living space on the main floor with the laundry room and full sink on the second floor. The 9-foot ceilings on main floor and quartz countertops throughout blends style and functionality for your family to build endless memories. PICTURES ARE OF SHOWHOME; ACTUAL HOME, PLANS, FIXTURES, AND FINISES MAY VARY & SUBJECT TO AVAILABILITY/CHANGES! (id:6769)