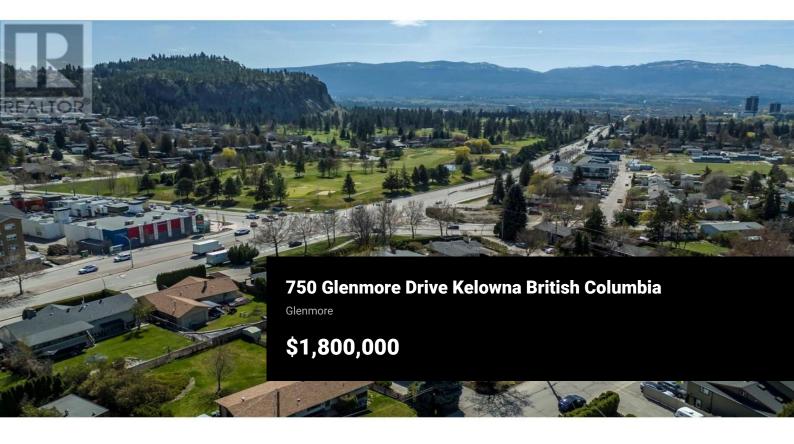

EXCITING DEVELOPMENT OPPORTUNITY! Prime corner location at Glenmore Drive and High Road offers a 1.4-acre land assembly opportunity. Potential for a 6-story residential building with ground-level commercial upon rezone to MF3 Zoning. Strategically positioned on a transit supportive corridor with easy access to downtown Kelowna, UBC Okanagan, and Kelowna International Airport. Walking distance to Knox Mountain and Kelowna Golf and Country Club. Stunning views of Knox Mountain and Dilworth Cliffs enhance its desirability. Must be acquired alongside other properties for comprehensive development. A premium prospect boasting accessibility to key amenities and promising returns. (id:6769)