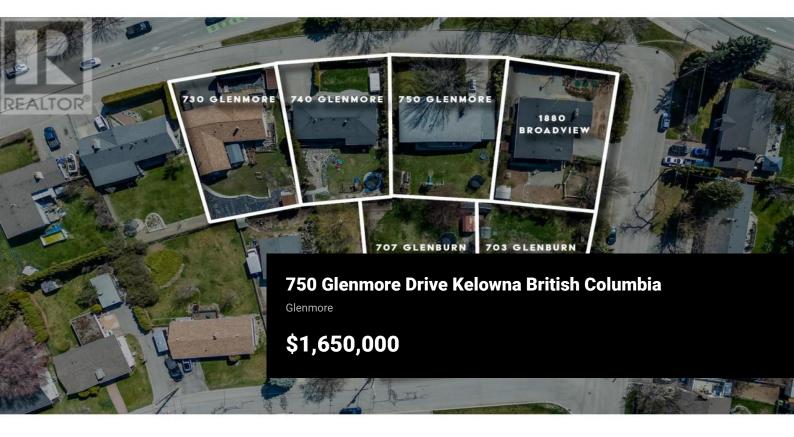

EXCITING DEVELOPMENT OPPORTUNITY! Prime corner location at Glenmore Drive and High Road offers a 1.4-acre land assembly opportunity. Potential for a 6-story residential building with ground-level commercial upon rezone to MF3 Zoning. Strategically positioned on a transit supportive corridor with easy access to downtown Kelowna, UBC Okanagan, and Kelowna International Airport. Walking distance to Knox Mountain and Kelowna Golf and Country Club. Stunning views of Knox Mountain and Dilworth Cliffs enhance its desirability. Must be acquired alongside other properties for comprehensive development. A premium prospect boasting accessibility to key amenities and promising returns. (id:6769)