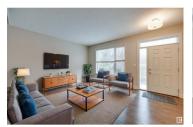

Absolutely beautiful & spacious NET ZERO energy efficient townhouse in desirable Larch Park. 3-level 3 bed/2.5 bath home has 9' ceilings, wide plank hardwood, metal spindle railings & granite counters throughout. This stunning kitchen features full height cabinetry, SS appliances, W/I pantry & a large island that is ideal for entertaining. Upstairs are 3 generous sized bedrms incl the primary bedrm w/a walk-in closet & 4 pc ensuite. Add'l 4 pc bath on this level. The lower level has a storage/flex room, utility rm & access to rear drive dbl attached garage. Relax in the summer in your low maintenance yard facing SF homes/trees. This townhome benefits from a Landmark Net Zero construction: solar panels, an ultra-efficient heating & cooling system, 2X8 ext walls w/sprayed insulation, triple-pane windows, & superior ventilation resulting in added comfort & LOW LOW utility bills. The home is walking distance to walking trails & beautiful ravine. Close to shops, amenities, Whitemud Fwy & the Anthony Henday. (id:6769)