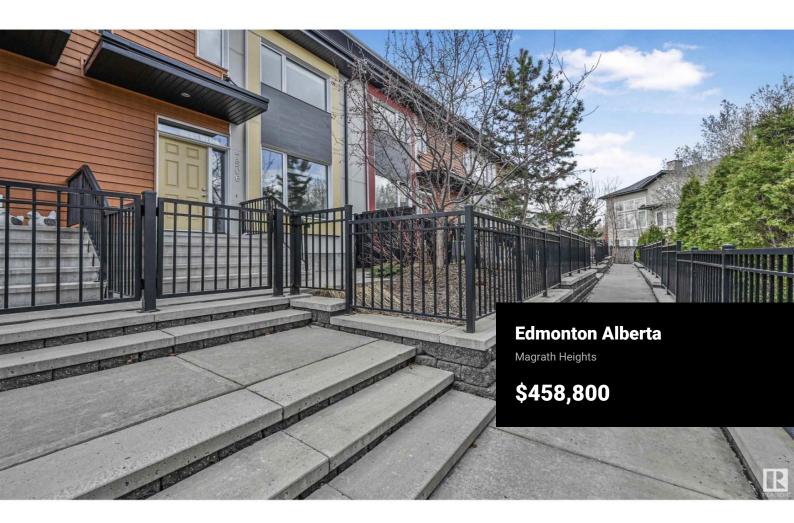

Absolutely beautiful & spacious NET ZERO energy efficient townhouse in desirable Larch Park. 3-level 3 bed/2.5 bath home has 9' ceilings, wide plank hardwood, metal spindle railings & granite counters throughout. This stunning kitchen features full height cabinetry, SS appliances, W/I pantry & a large island that is ideal for entertaining. Upstairs are 3 generous sized bedrms incl the primary bedrm w/a walk-in closet & 4 pc ensuite. Add'l 4 pc bath on this level. The lower level has a storage/flex room, utility rm & access to rear drive dbl attached garage. Relax in the summer in your low maintenance yard facing SF homes/trees. This townhome benefits from a Landmark Net Zero construction: solar panels, an ultra-efficient heating & cooling system, 2X8 ext walls w/sprayed insulation, triple-pane windows, & superior ventilation resulting in added comfort & LOW LOW utility bills. The home is walking distance to walking trails & beautiful ravine. Close to shops, amenities, Whitemud Fwy & the Anthony Henday. (id:6769)