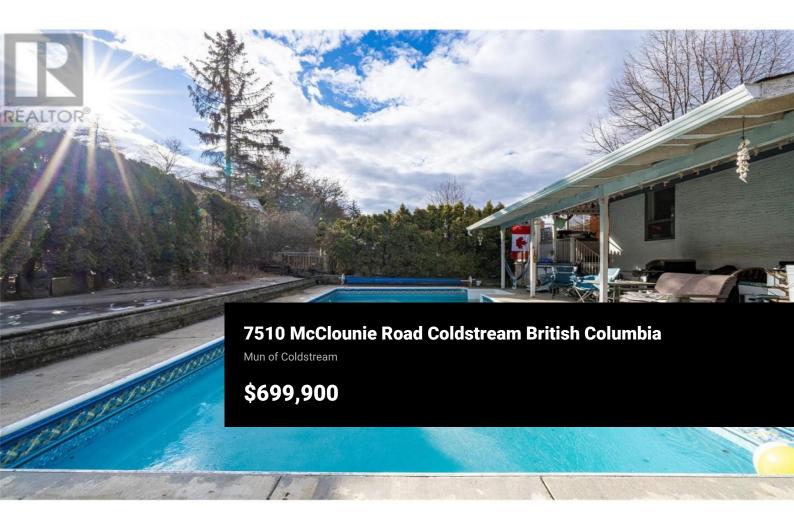

Welcome to this stunning bi-level 4-bedroom, 3-bathroom home in the heart of Coldstream, offering a perfect blend of comfort, space, and outdoor living. Nestled on a 0.26-acre lot, this home is an entertainer's dream, featuring a 32'x16' in-ground pool, a huge concrete patio, and expansive covered decks-ideal for hosting gatherings or simply unwinding in your private backyard oasis. The fully fenced yard ensures privacy, while the RV parking adds convenience for outdoor enthusiasts. Step inside and be greeted by over 2,124 sq. ft. of finished space, boasting abright and airy main level living area. The lower level is fully finished with a separate entrance, offering suite potential for additional living space or rental income. Stylish hardwood, tile, and vinyl flooring flow throughout the home, complementing the wood-burning stove and twofireplaces, perfect for cozy evenings. The modern kitchen is outfitted with stainless steel appliances, and the primary suite comes complete witha private ensuite bath for added comfort. With an oversized (750 sqft) double attached garage, an oversized driveway, and extra street parking, there's no shortage of space for vehicles and guests. Situated in a peaceful, familyfriendly neighbourhood, this home is just minutes from schools, parks, and all essential amenities. A true gem in Coldstream--don't miss out on this incredible opportunity!...