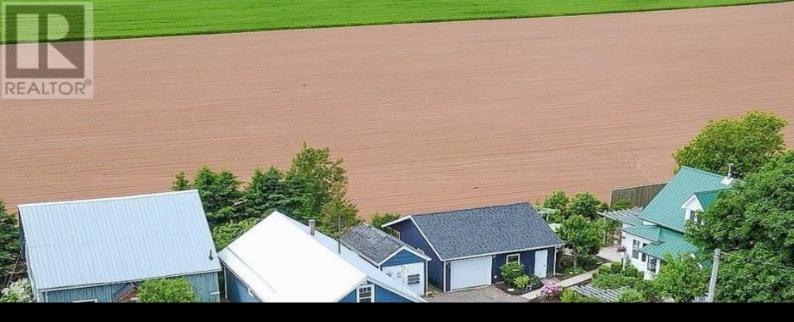

7517-7521 Trans Canada Highway Highway Vernon Bridge Prince Edward Island

Vernon Bridge

\$669,000

A beautifully updated historic estate that has four rentable residences. An Investor's Dream. Located just 15 minutes from Charlottetown in picturesque Vernon Bridge. This property has the option of income potential from both long-term tenants and/or short-term tourism short term rentals. The estate includes a beautifully maintained main house and two additional residential buildings, currently configured as three fully equipped rental units, each with separate entrances, private living spaces. Current Rental Breakdown: Main House (1596 sq ft): Currently Owner Occupied but could be rented and featuring 2 bedrooms, 2 baths, spacious living and dining rooms, sunroom, office, laundry, and a Country Kitchen. The Hummingbird (1288 sq ft, Blue Building #2): 2-bedroom, 2-bathroom, currently a monthly rental at \$1800 per month. The Blue Jay (700 sq ft, Main Level in Building #3): 2-bedroom, 1bathroom unit currently at \$1700 per Month. The Robin (570 sq feet, Upper Level Building #3): 1-bedroom, 1-bathroom unit. Currently rented at \$1500 per month. The entire property has undergone recent significant improvements and updates, including a newer large heated Garage/Workshop (2022). The property is surrounded by stunning gardens, fruit trees and a lovely courtyard. Located minutes from kayaking and water recreation on Vernon River, also lovely water views from the property. Whether y...