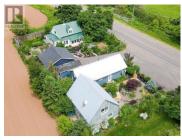

7517-7521 Trans Canada Highway Highway Vernon Bridge Prince Edward Island

Vernon Bridge

\$669,000

A beautifully updated historic estate that has four rentable residences. An Investor's Dream. Located just 15 minutes from Charlottetown in picturesque Vernon Bridge. This property has the option of income potential from both long-term tenants and/or short-term tourism short term rentals. The estate includes a beautifully maintained main house and two additional residential buildings, currently configured as three fully equipped rental units, each with separate entrances, private living spaces. Current Rental Breakdown: Main House (1596 sq ft): Currently Owner Occupied but could be rented and featuring 2 bedrooms, 2 baths, spacious living and dining rooms, sunroom, office, laundry, and a Country Kitchen. The Hummingbird (1288 sq ft, Blue Building #2): 2-bedroom, 2-bathroom, currently a monthly rental at \$1800 per month. The Blue Jay (700 sq ft, Main Level in Building #3): 2-bedroom, 1bathroom unit currently at \$1700 per Month. The Robin (570 sq feet, Upper Level Building #3): 1-bedroom, 1-bathroom unit. Currently rented at \$1500 per month. The entire property has undergone recent significant improvements and updates, including a newer large heated Garage/Workshop (2022). The property is surrounded by stunning gardens, fruit trees and a lovely courtyard. Located minutes from kayaking and water recreation on Vernon River, also lovely water views from the property. Whether y...