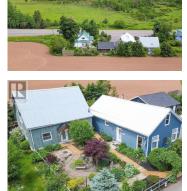

7517-7521 Trans Canada Highway Highway Vernon Bridge Prince Edward Island

Vernon Bridge

\$669,000

A beautifully updated historic estate that has four rentable residences. An Investor's Dream. Located just 15 minutes from Charlottetown in picturesque Vernon Bridge. This property has the option of income potential from both long-term tenants and/or short-term tourism short term rentals. The estate includes a beautifully maintained main house and two additional residential buildings, currently configured as three fully equipped rental units, each with separate entrances, private living spaces. Current Rental Breakdown: Main House (1596 sq ft): Currently Owner Occupied but could be rented and featuring 2 bedrooms, 2 baths, spacious living and dining rooms, sunroom, office, laundry, and a Country Kitchen. The Hummingbird (1288 sq ft, Blue Building #2): 2-bedroom, 2-bathroom, currently a monthly rental at \$1800 per month. The Blue Jay (700 sq ft, Main Level in Building #3): 2-bedroom, 1bathroom unit currently at \$1700 per Month. The Robin (570 sq feet, Upper Level Building #3): 1-bedroom, 1-bathroom unit. Currently rented at \$1500 per month. The entire property has undergone recent significant improvements and updates, including a newer large heated Garage/Workshop (2022). The property is surrounded by stunning gardens, fruit trees and a lovely courtyard. Located minutes from kayaking and water recreation on Vernon River, also lovely water views from the property. Whether y...