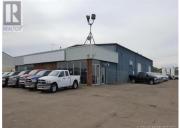

## © GPAAR MLS® GP213273

Excellent location with fantastic highway frontage and visibility! The just over 13,000 square foot building sits on three paved lots comprising 2.38 acres. Much of the lot is fenced providing a secure storage space. The building has a front showroom and large shop space at the back with various sized overhead doors. Renovate the existing structure or start new and build what suits your needs on one of the busiest roadways in Peace River. Serviced highway frontage land on the West Hill has a very limited availability. This high exposure property would be the perfect location for any business (id:6769)