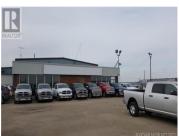

## © GPAAR MLS® GP213273

Excellent location with fantastic highway frontage and visibility! The just over 13,000 square foot building sits on three paved lots comprising 2.38 acres. Much of the lot is fenced providing a secure storage space. The building has a front showroom and large shop space at the back with various sized overhead doors. Renovate the existing structure or start new and build what suits your needs on one of the busiest roadways in Peace River. Serviced highway frontage land on the West Hill has a very limited availability. This high exposure property would be the perfect location for any business (id:6769)