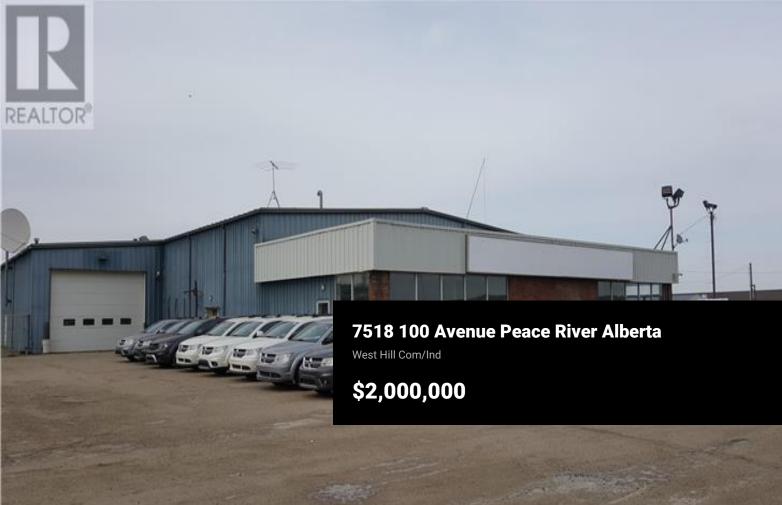

## © GPAAR MLS® GP213273

Excellent location with fantastic highway frontage and visibility! The just over 13,000 square foot building sits on three paved lots comprising 2.38 acres. Much of the lot is fenced providing a secure storage space. The building has a front showroom and large shop space at the back with various sized overhead doors. Renovate the existing structure or start new and build what suits your needs on one of the busiest roadways in Peace River. Serviced highway frontage land on the West Hill has a very limited availability. This high exposure property would be the perfect location for any business (id:6769)