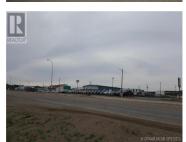

## © GPAAR MLS® GP213273

Excellent location with fantastic highway frontage and visibility! The just over 13,000 square foot building sits on three paved lots comprising 2.38 acres. Much of the lot is fenced providing a secure storage space. The building has a front showroom and large shop space at the back with various sized overhead doors. Renovate the existing structure or start new and build what suits your needs on one of the busiest roadways in Peace River. Serviced highway frontage land on the West Hill has a very limited availability. This high exposure property would be the perfect location for any business (id:6769)