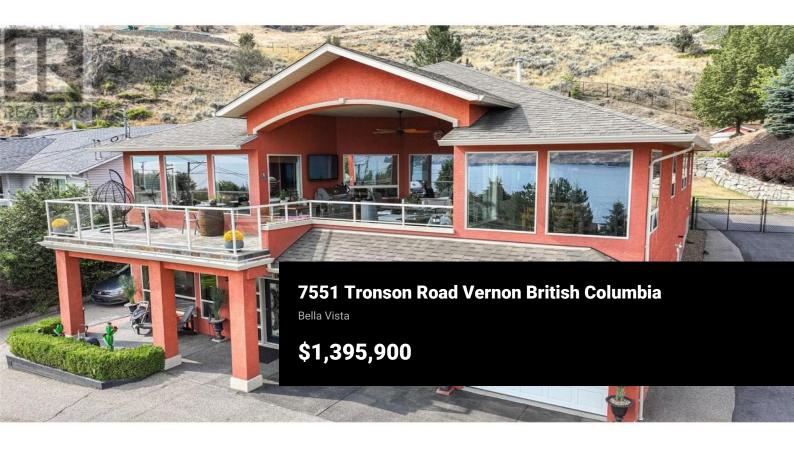

Discover the perfect blend of luxury, comfort, and functionality with this custom Chuck Wynn-built home, perched on a serene 0.48-acre lot in Okanagan Landing. Boasting 180-degree lake views from all main living areas, this property offers an unmatched living experience. Step inside to find generously sized rooms, tall ceilings, and thoughtful design throughout. The master suite is a retreat of its own, featuring heated floors in the ensuite, a luxurious jetted tub, and private access to a hot tub just steps away. Storage abounds, ensuring every corner of this home is as practical as it is beautiful. Outdoor living is elevated with a spectacular covered deck, perfect for entertaining, complete with a TV and dining area--all while soaking in panoramic lake views. The fenced backyard is an oasis of privacy, offering space for a pool, a patio area, and breathtaking views of surrounding vineyards and farmland. The oversized double-deep garage, with a 50-foot depth on one side, is ideal for boat or truck storage. A 24x49 ft concrete pad at the back provides an exciting opportunity to add a second garage or shop, with paved vehicle access to the backyard. RV parking and proximity to the beach and boat launch make this home a dream for outdoor enthusiasts. This property is more than just a home--it's a lifestyle. Don't miss the chance to own a piece of Okanagan paradise. Public bea...