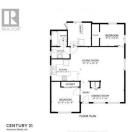

Lovely investment / holding property / starter home or ripe infill development opportunity in a prime Downtown Kelowna location. This flat 40' x 140' lot is located on the Cawston Multi-use Pathway, a picturesque connection for walkers and cyclists between the Okanagan Rail Trail and downtown. The property offers a lovely southern street frontage and lane access to the rear. The 2 bedroom home is cute and tidy, with modern decor and abundant natural light. Front and back decks are spacious. Both back and front yards are fenced with gated rear lane access providing lots of parking. MF1 zoning offers opportunity for infill redevelopment a short walk from Kelowna's downtown core and waterfront. (id:6769)