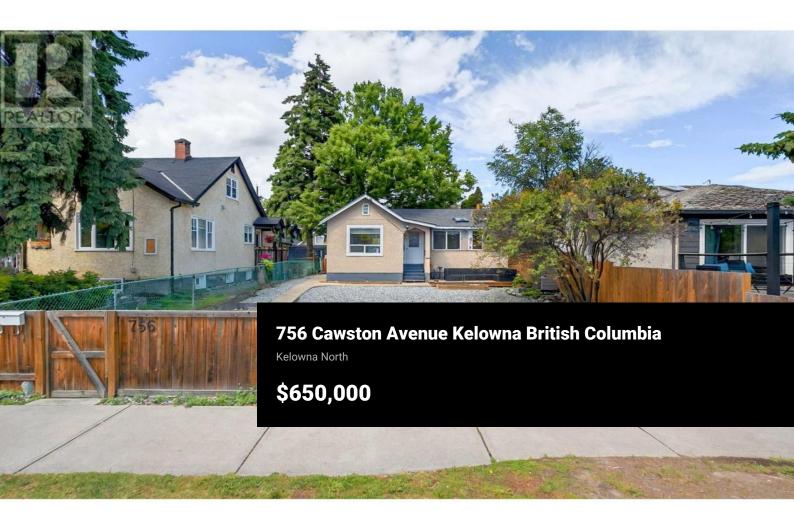

Lovely investment / holding property / starter home or ripe infill development opportunity in a prime Downtown Kelowna location. This flat 40' x 140' lot is located on the Cawston Multi-use Pathway, a picturesque connection for walkers and cyclists between the Okanagan Rail Trail and downtown. The property offers a lovely southern street frontage and lane access to the rear. The 2 bedroom home is cute and tidy, with modern decor and abundant natural light. Front and back decks are spacious. Both back and front yards are fenced with gated rear lane access providing lots of parking. MF1 zoning offers opportunity for infill redevelopment a short walk from Kelowna's downtown core and waterfront. (id:6769)