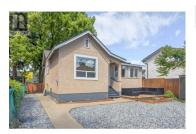

Lovely investment / holding property / starter home or ripe infill development opportunity in a prime Downtown Kelowna location. This flat 40' x 140' lot is located on the Cawston Multi-use Pathway, a picturesque connection for walkers and cyclists between the Okanagan Rail Trail and downtown. The property offers a lovely southern street frontage and lane access to the rear. The 2 bedroom home is cute and tidy, with modern decor and abundant natural light. Front and back decks are spacious. Both back and front yards are fenced with gated rear lane access providing lots of parking. MF1 zoning offers opportunity for infill redevelopment a short walk from Kelowna's downtown core and waterfront. (id:6769)