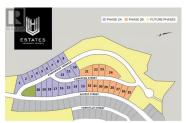

RE/MAX Kelowna 100-1553 Harvey Avenue Kelowna, BC, Canada This home is at foundation stage, allowing for you to pick your finishings and colour palette, and can be completed within 6-8 months for you to move into! Own this home for net payments after rent revenue for approximately \$3700 per month with 20% downpayment! (Data is estimated, please conduct your own due diligence with your lender). With bigger lots, better views and a first class builder, come visit the show home at University Heights to learn more about how Ovation Homes is able to guide you from start to finish with building your dream Okanagan home! Do you want to wake up to stunning morning sunrises overlooking the fields and mountains? How about being in an area that is minutes from a top ranking private school in Kelowna, UBCO, and 5 amazing Golf Courses? University Heights is located approximately 20 minutes away from downtown Kelowna, 20 minutes from the heart of the Lower Mission and 16 minutes or less from Lake Country, positioning you close to work, but removed from the hustle and bustle so you can enjoy the peace and quiet you deserve. Price is plus GST. (id:6769)