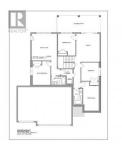

RE/MAX Kelowna 100-1553 Harvey Avenue Kelowna, BC, Canada This home is at foundation stage, allowing for you to pick your finishings and colour palette, and can be completed within 6-8 months for you to move into! Own this home for net payments after rent revenue for approximately \$3700 per month with 20% downpayment! (Data is estimated, please conduct your own due diligence with your lender). With bigger lots, better views and a first class builder, come visit the show home at University Heights to learn more about how Ovation Homes is able to guide you from start to finish with building your dream Okanagan home! Do you want to wake up to stunning morning sunrises overlooking the fields and mountains? How about being in an area that is minutes from a top ranking private school in Kelowna, UBCO, and 5 amazing Golf Courses? University Heights is located approximately 20 minutes away from downtown Kelowna, 20 minutes from the heart of the Lower Mission and 16 minutes or less from Lake Country, positioning you close to work, but removed from the hustle and bustle so you can enjoy the peace and quiet you deserve. Price is plus GST. (id:6769)