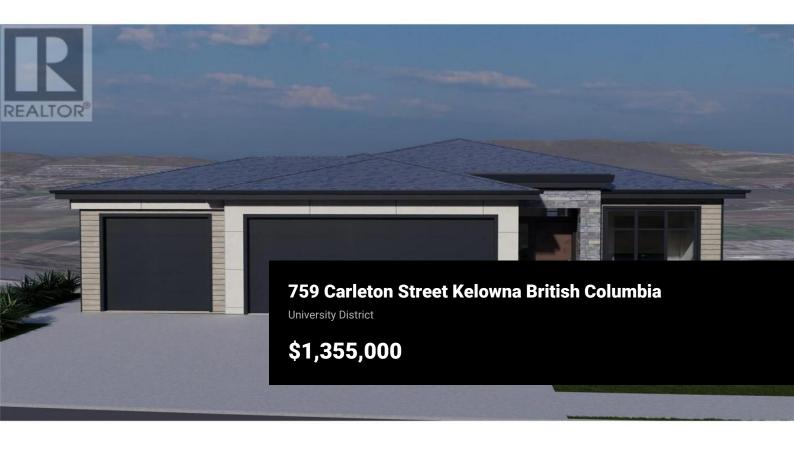

RE/MAX Kelowna 100-1553 Harvey Avenue Kelowna, BC, Canada This home is at foundation stage, allowing for you to pick your finishings and colour palette, and can be completed within 6-8 months for you to move into! Own this home for net payments after rent revenue for approximately \$3700 per month with 20% downpayment! (Data is estimated, please conduct your own due diligence with your lender). With bigger lots, better views and a first class builder, come visit the show home at University Heights to learn more about how Ovation Homes is able to guide you from start to finish with building your dream Okanagan home! Do you want to wake up to stunning morning sunrises overlooking the fields and mountains? How about being in an area that is minutes from a top ranking private school in Kelowna, UBCO, and 5 amazing Golf Courses? University Heights is located approximately 20 minutes away from downtown Kelowna, 20 minutes from the heart of the Lower Mission and 16 minutes or less from Lake Country, positioning you close to work, but removed from the hustle and bustle so you can enjoy the peace and quiet you deserve. Price is plus GST. (id:6769)