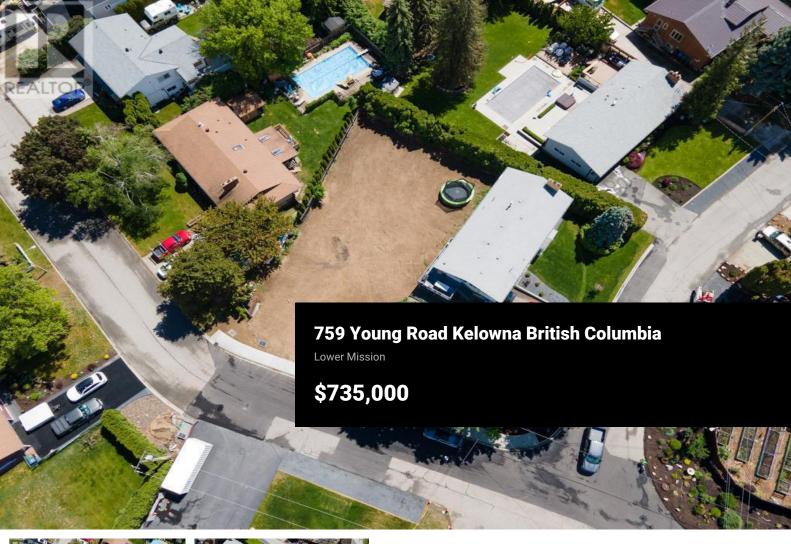

Situated in a picturesque, tree-lined mature neighborhood in Lower Mission, this prime lot is just a short walk from Dorothea Walker. Ready for construction, the lot has completed sidewalks and utilities, and will soon be zoned RU1. This zoning opens up many possibilities, including the potential to develop up to four units. Alternatively, constructing two separate homes or a side-by-side duplex with suites might be more feasible. Initial design sketches are available for those interested. (id:6769)