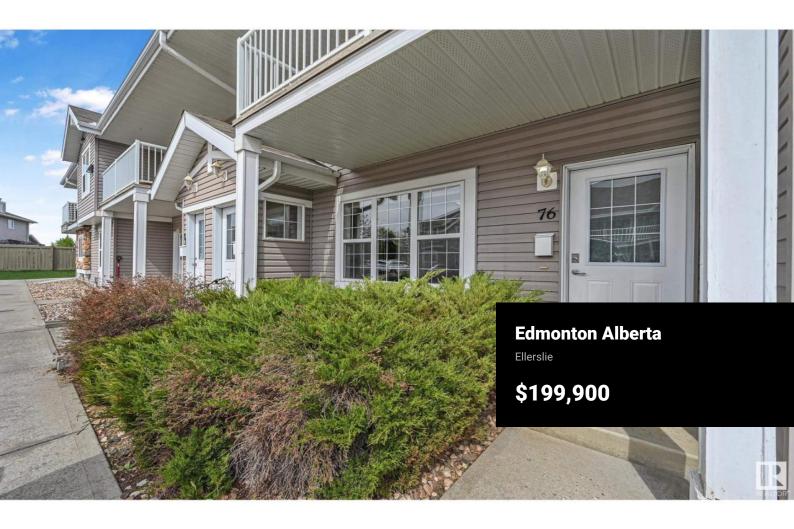

Nicely updated 2 bedroom carriage home. This unit is the largest style carriage home in the complex. Offering an open, great room style living space combining the living, kitchen and dining area. The kitchen features a center island, creating convenience and function with enough room for a proper dining area too and an adjacent bright and inviting living room. The primary and second bedroom face onto green space, with access via patio doors from the second bedroom. There is a full bath, laundry room, and additional storage (not available in the 2nd story units). Featuring new flooring and fresh paint throughout as well as silhouette blinds in the primary bedroom and top down bottom up blinds in the front room. The assigned parking stall is conveniently located directly in front of the unit. All this and reasonable condo fees that include heat and water make this a great place to call home! (id:6769)