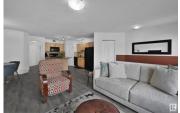

Nicely updated 2 bedroom carriage home. This unit is the largest style carriage home in the complex. Offering an open, great room style living space combining the living, kitchen and dining area. The kitchen features a center island, creating convenience and function with enough room for a proper dining area too and an adjacent bright and inviting living room. The primary and second bedroom face onto green space, with access via patio doors from the second bedroom. There is a full bath, laundry room, and additional storage (not available in the 2nd story units). Featuring new flooring and fresh paint throughout as well as silhouette blinds in the primary bedroom and top down bottom up blinds in the front room. The assigned parking stall is conveniently located directly in front of the unit. All this and reasonable condo fees that include heat and water make this a great place to call home! (id:6769)