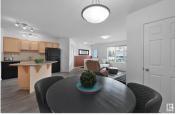

Nicely updated 2 bedroom carriage home. This unit is the largest style carriage home in the complex. Offering an open, great room style living space combining the living, kitchen and dining area. The kitchen features a center island, creating convenience and function with enough room for a proper dining area too and an adjacent bright and inviting living room. The primary and second bedroom face onto green space, with access via patio doors from the second bedroom. There is a full bath, laundry room, and additional storage (not available in the 2nd story units). Featuring new flooring and fresh paint throughout as well as silhouette blinds in the primary bedroom and top down bottom up blinds in the front room. The assigned parking stall is conveniently located directly in front of the unit. All this and reasonable condo fees that include heat and water make this a great place to call home! (id:6769)