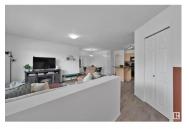

Nicely updated 2 bedroom carriage home. This unit is the largest style carriage home in the complex. Offering an open, great room style living space combining the living, kitchen and dining area. The kitchen features a center island, creating convenience and function with enough room for a proper dining area too and an adjacent bright and inviting living room. The primary and second bedroom face onto green space, with access via patio doors from the second bedroom. There is a full bath, laundry room, and additional storage (not available in the 2nd story units). Featuring new flooring and fresh paint throughout as well as silhouette blinds in the primary bedroom and top down bottom up blinds in the front room. The assigned parking stall is conveniently located directly in front of the unit. All this and reasonable condo fees that include heat and water make this a great place to call home! (id:6769)