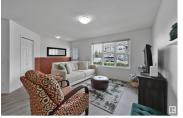

Nicely updated 2 bedroom carriage home. This unit is the largest style carriage home in the complex. Offering an open, great room style living space combining the living, kitchen and dining area. The kitchen features a center island, creating convenience and function with enough room for a proper dining area too and an adjacent bright and inviting living room. The primary and second bedroom face onto green space, with access via patio doors from the second bedroom. There is a full bath, laundry room, and additional storage (not available in the 2nd story units). Featuring new flooring and fresh paint throughout as well as silhouette blinds in the primary bedroom and top down bottom up blinds in the front room. The assigned parking stall is conveniently located directly in front of the unit. All this and reasonable condo fees that include heat and water make this a great place to call home! (id:6769)