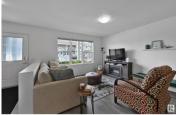

Nicely updated 2 bedroom carriage home. This unit is the largest style carriage home in the complex. Offering an open, great room style living space combining the living, kitchen and dining area. The kitchen features a center island, creating convenience and function with enough room for a proper dining area too and an adjacent bright and inviting living room. The primary and second bedroom face onto green space, with access via patio doors from the second bedroom. There is a full bath, laundry room, and additional storage (not available in the 2nd story units). Featuring new flooring and fresh paint throughout as well as silhouette blinds in the primary bedroom and top down bottom up blinds in the front room. The assigned parking stall is conveniently located directly in front of the unit. All this and reasonable condo fees that include heat and water make this a great place to call home! (id:6769)