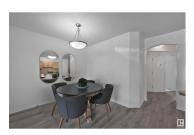

Nicely updated 2 bedroom carriage home. This unit is the largest style carriage home in the complex. Offering an open, great room style living space combining the living, kitchen and dining area. The kitchen features a center island, creating convenience and function with enough room for a proper dining area too and an adjacent bright and inviting living room. The primary and second bedroom face onto green space, with access via patio doors from the second bedroom. There is a full bath, laundry room, and additional storage (not available in the 2nd story units). Featuring new flooring and fresh paint throughout as well as silhouette blinds in the primary bedroom and top down bottom up blinds in the front room. The assigned parking stall is conveniently located directly in front of the unit. All this and reasonable condo fees that include heat and water make this a great place to call home! (id:6769)