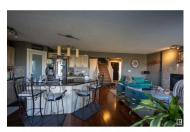

Beautiful WALKOUT TO THE POND home in the nbhd of Tribute w/4 beds, 3.5 baths, P/FINISHED WALKOUT BASEMENT & front attached double garage. It has open concept MF w/bful hardwood flooring, kitchen w/island, granite countertops, undermount sink, gas stove, walkin pantry, half bath & laundry. Living room basks in natural light w/lots of windows & has a cozy fireplace, dining nook is ideally placed w/access to HUGE 27x20 DECK w/SPECTACULAR POND VIEWS. Upstairs has a huge bonus room, master bed w/ensuite bath, 2 more beds & another full bath. P/finished walkout basement has a bedroom, full bath & large living room w/access to HUGE PATIO w/UNOBSTRUCTED POND VIEWS & bful backyard w/MAINTENANCE FREE ARTIFICIAL GRASS, so you maintain less and enjoy more. And cherry on top is that the home is APPROVED FOR \$5000 SOLAR PANELS GRANT which means huge ENERGY COST SAVINGS if one desires. Close to school, shopping plazas & other amenities, this place is to be lived, loved and make beautiful memoriescome check it out!! (id:6769)