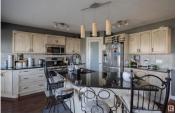

Beautiful WALKOUT TO THE POND home in the nbhd of Tribute w/4 beds, 3.5 baths, P/FINISHED WALKOUT BASEMENT & front attached double garage. It has open concept MF w/bful hardwood flooring, kitchen w/island, granite countertops, undermount sink, gas stove, walkin pantry, half bath & laundry. Living room basks in natural light w/lots of windows & has a cozy fireplace, dining nook is ideally placed w/access to HUGE 27x20 DECK w/SPECTACULAR POND VIEWS. Upstairs has a huge bonus room, master bed w/ensuite bath, 2 more beds & another full bath. P/finished walkout basement has a bedroom, full bath & large living room w/access to HUGE PATIO w/UNOBSTRUCTED POND VIEWS & bful backyard w/MAINTENANCE FREE ARTIFICIAL GRASS, so you maintain less and enjoy more. And cherry on top is that the home is APPROVED FOR \$5000 SOLAR PANELS GRANT which means huge ENERGY COST SAVINGS if one desires. Close to school, shopping plazas & other amenities, this place is to be lived, loved and make beautiful memoriescome check it out!! (id:6769)