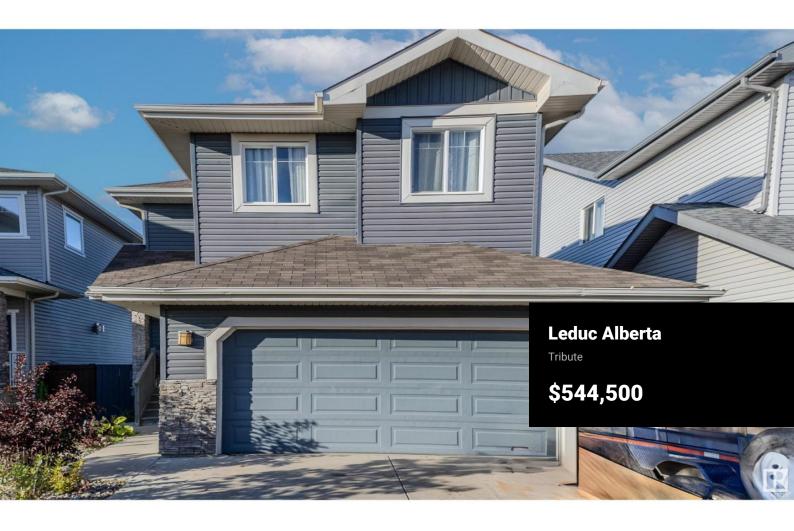

Beautiful WALKOUT TO THE POND home in the nbhd of Tribute w/4 beds, 3.5 baths, P/FINISHED WALKOUT BASEMENT & front attached double garage. It has open concept MF w/bful hardwood flooring, kitchen w/island, granite countertops, undermount sink, gas stove, walkin pantry, half bath & laundry. Living room basks in natural light w/lots of windows & has a cozy fireplace, dining nook is ideally placed w/access to HUGE 27x20 DECK w/SPECTACULAR POND VIEWS. Upstairs has a huge bonus room, master bed w/ensuite bath, 2 more beds & another full bath. P/finished walkout basement has a bedroom, full bath & large living room w/access to HUGE PATIO w/UNOBSTRUCTED POND VIEWS & bful backyard w/MAINTENANCE FREE ARTIFICIAL GRASS, so you maintain less and enjoy more. And cherry on top is that the home is APPROVED FOR \$5000 SOLAR PANELS GRANT which means huge ENERGY COST SAVINGS if one desires. Close to school, shopping plazas & other amenities, this place is to be lived, loved and make beautiful memoriescome check it out!! (id:6769)