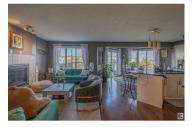

Beautiful WALKOUT TO THE POND home in the nbhd of Tribute w/4 beds, 3.5 baths, P/FINISHED WALKOUT BASEMENT & front attached double garage. It has open concept MF w/bful hardwood flooring, kitchen w/island, granite countertops, undermount sink, gas stove, walkin pantry, half bath & laundry. Living room basks in natural light w/lots of windows & has a cozy fireplace, dining nook is ideally placed w/access to HUGE 27x20 DECK w/SPECTACULAR POND VIEWS. Upstairs has a huge bonus room, master bed w/ensuite bath, 2 more beds & another full bath. P/finished walkout basement has a bedroom, full bath & large living room w/access to HUGE PATIO w/UNOBSTRUCTED POND VIEWS & bful backyard w/MAINTENANCE FREE ARTIFICIAL GRASS, so you maintain less and enjoy more. And cherry on top is that the home is APPROVED FOR \$5000 SOLAR PANELS GRANT which means huge ENERGY COST SAVINGS if one desires. Close to school, shopping plazas & other amenities, this place is to be lived, loved and make beautiful memoriescome check it out!! (id:6769)