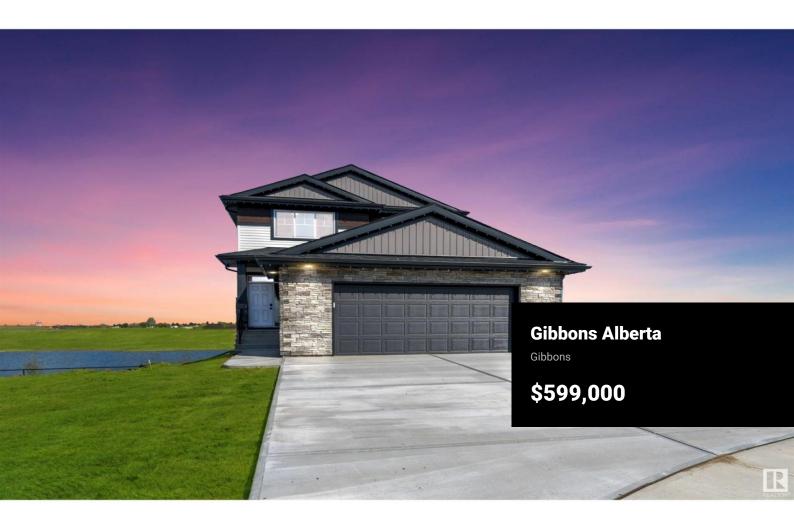

Pre-Sale Available! Welcome to Model LINCOLN! This 1,874 sq. ft. 2-story home will be ready to enjoy on/or before Christmas in the beautiful Heartland Meadows community of Gibbons. Arrive on time to choose your finishes, including exterior color, flooring, cabinets, and light fixtures. The home will feature a side entrance, a triple car garage, and an EV charging station outlet. Measurements are based on the builder's plan. Pictures are based on a previous build, but you can see a live product in a nearby municipality. Some pictures are virtually staged (id:6769)