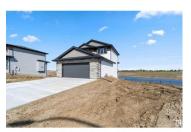

Pre-Sale Available! Welcome to Model LINCOLN! This 1,874 sq. ft. 2-story home will be ready to enjoy on/or before Christmas in the beautiful Heartland Meadows community of Gibbons. Arrive on time to choose your finishes, including exterior color, flooring, cabinets, and light fixtures. The home will feature a side entrance, a triple car garage, and an EV charging station outlet. Measurements are based on the builder's plan. Pictures are based on a previous build, but you can see a live product in a nearby municipality. Some pictures are virtually staged (id:6769)