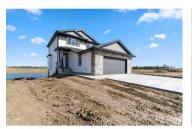

Pre-Sale Available! Welcome to Model LINCOLN! This 1,874 sq. ft. 2-story home will be ready to enjoy on/or before Christmas in the beautiful Heartland Meadows community of Gibbons. Arrive on time to choose your finishes, including exterior color, flooring, cabinets, and light fixtures. The home will feature a side entrance, a triple car garage, and an EV charging station outlet. Measurements are based on the builder's plan. Pictures are based on a previous build, but you can see a live product in a nearby municipality. Some pictures are virtually staged (id:6769)