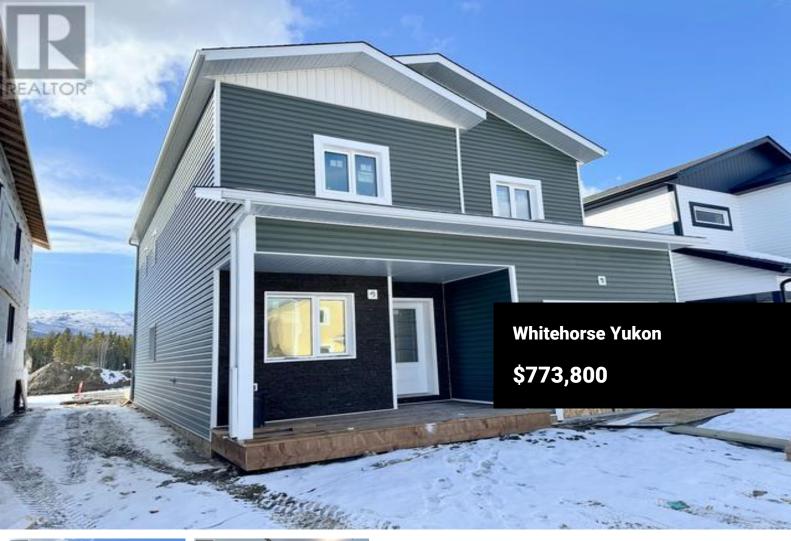

GREENSPACE behind this beautiful build by Whitewater Homes Inc! Sitting on a 4,811 sqft Lot with unobstructed mountain views and an attached, heated garage. A highly desired layout with approximately 2,300 sqft of living space which includes 4 bedrooms, 2.5 baths (incl's ensuite off master), 2 living rooms, oversized kitchen with pantry & large island, a 13x6 sqft walk-in laundry area with an abundance of cabinetry and a dining area which leads to a beautiful westerly-facing deck. Magnificent hardwood floors, hardwood cabinetry & quality finishings throughout. 9ft ceilings on the main floor & custom blinds throughout. A 'Super Green' status build with R40 walls & R80 roof, quad pane windows, electric heating, LED lighting & an HRV. 2-Year Warranty package on all appliances. Located close in front of walking trails, the downtown core, CGC Center, parks, restaurants, shopping and transit. Ready for your family on August 29, 2025. NOTE: PICTURES & VIDEO OF A SIMILAR BUILD. (id:6769)