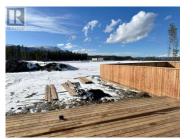

GREENSPACE behind this beautiful build by Whitewater Homes Inc! Sitting on a 4,811 sqft Lot with unobstructed mountain views and an attached, heated garage. A highly desired layout with approximately 2,300 sqft of living space which includes 4 bedrooms, 2.5 baths (incl's ensuite off master), 2 living rooms, oversized kitchen with pantry & large island, a 13x6 sqft walk-in laundry area with an abundance of cabinetry and a dining area which leads to a beautiful westerly-facing deck. Magnificent hardwood floors, hardwood cabinetry & quality finishings throughout. 9ft ceilings on the main floor & custom blinds throughout. A 'Super Green' status build with R40 walls & R80 roof, quad pane windows, electric heating, LED lighting & an HRV. 2-Year Warranty package on all appliances. Located close in front of walking trails, the downtown core, CGC Center, parks, restaurants, shopping and transit. Ready for your family on August 29, 2025. NOTE: PICTURES & VIDEO OF A SIMILAR BUILD. (id:6769)