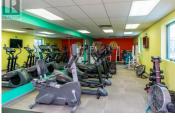

Opportunity knocks! The building is 21,000 sq. ft. Ample parking and fantastic exposure. There are nine offices upstairs with seven currently leased. The two adjoining development lots, also zoned C1, are included in this package. They are adjacent to the Coast Inn of the North and could possibly house PG's newest condo development or commercial/res mix? This price is for building and lands only with the main floor vacant for owner to occupy. There are several smaller leases with 9 offices upstairs as well. Currently 60 parking spaces are included with the building. If the Buyer wants the business to remain its for sale as well see MLS# C8041786. (id:6769)