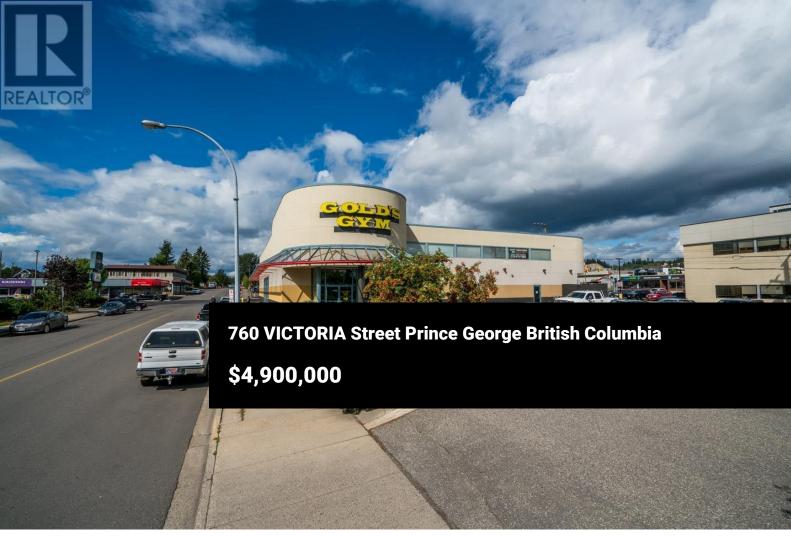

Opportunity knocks! The building is 21,000 sq. ft. Ample parking and fantastic exposure. There are nine offices upstairs with seven currently leased. The two adjoining development lots, also zoned C1, are included in this package. They are adjacent to the Coast Inn of the North and could possibly house PG's newest condo development or commercial/res mix? This price is for building and lands only with the main floor vacant for owner to occupy. There are several smaller leases with 9 offices upstairs as well. Currently 60 parking spaces are included with the building. If the Buyer wants the business to remain its for sale as well see MLS# C8041786. (id:6769)