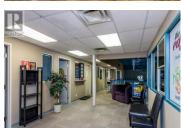

Opportunity knocks! The building is 21,000 sq. ft. Ample parking and fantastic exposure. There are nine offices upstairs with seven currently leased. The two adjoining development lots, also zoned C1, are included in this package. They are adjacent to the Coast Inn of the North and could possibly house PG's newest condo development or commercial/res mix? This price is for building and lands only with the main floor vacant for owner to occupy. There are several smaller leases with 9 offices upstairs as well. Currently 60 parking spaces are included with the building. If the Buyer wants the business to remain its for sale as well see MLS# C8041786. (id:6769)