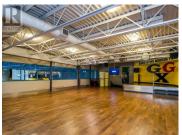

Opportunity knocks! The building is 21,000 sq. ft. Ample parking and fantastic exposure. There are nine offices upstairs with seven currently leased. The two adjoining development lots, also zoned C1, are included in this package. They are adjacent to the Coast Inn of the North and could possibly house PG's newest condo development or commercial/res mix? This price is for building and lands only with the main floor vacant for owner to occupy. There are several smaller leases with 9 offices upstairs as well. Currently 60 parking spaces are included with the building. If the Buyer wants the business to remain its for sale as well see MLS# C8041786. (id:6769)