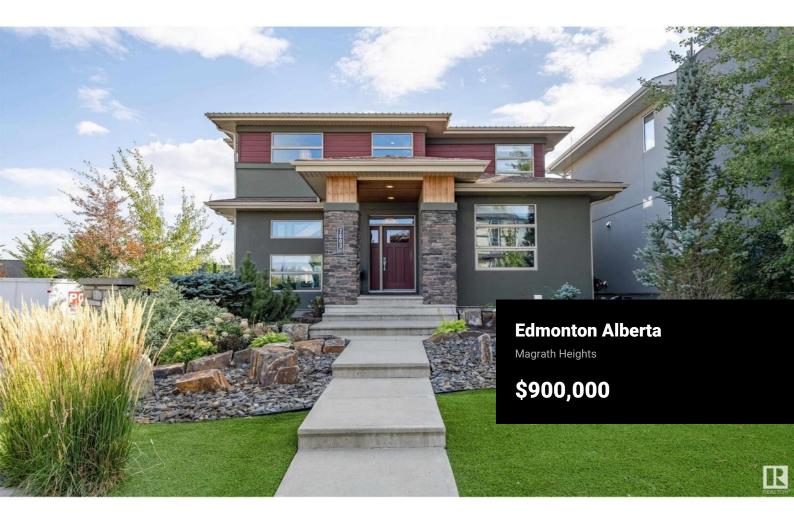

Experience unparalleled elegance in this custom-built BURKE PERRY masterpiece, ideally situated on a stunning corner lot with a sun-drenched south backyard exposure. Boasting nearly 3,500 sq ft of meticulously designed living space with exquisite high-end finishes throughout. The main floor invites you in with a sophisticated front office/den, flowing into a spacious openconcept living and dining area, perfect for entertaining, complimented by a gourmet kitchen featuring luxury appliances. Upper level offers a unique bonus room, lavish primary suite with an big bedroom, an impressive walk-in closet, and a spa-like ensuite. Additionally, find two generously sized secondary bedrooms and a well-appointed family bathroom. The basement is the ultimate entertaining space, complete with a versatile REC ROOM, living room, full bar area, with a roughed-in bathroom ready to be finished! Air Conditioned, Heated Oversized Garage (19'9x23'4), and Fully Landscaped all in this highly desirable neighbourhood! (id:6769)