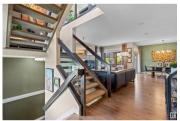

Experience unparalleled elegance in this custom-built BURKE PERRY masterpiece, ideally situated on a stunning corner lot with a sun-drenched south backyard exposure. Boasting nearly 3,500 sq ft of meticulously designed living space with exquisite high-end finishes throughout. The main floor invites you in with a sophisticated front office/den, flowing into a spacious openconcept living and dining area, perfect for entertaining, complimented by a gourmet kitchen featuring luxury appliances. Upper level offers a unique bonus room, lavish primary suite with an big bedroom, an impressive walk-in closet, and a spa-like ensuite. Additionally, find two generously sized secondary bedrooms and a well-appointed family bathroom. The basement is the ultimate entertaining space, complete with a versatile REC ROOM, living room, full bar area, with a roughed-in bathroom ready to be finished! Air Conditioned, Heated Oversized Garage (19'9x23'4), and Fully Landscaped all in this highly desirable neighbourhood! (id:6769)