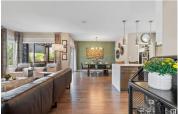

Experience unparalleled elegance in this custom-built BURKE PERRY masterpiece, ideally situated on a stunning corner lot with a sun-drenched south backyard exposure. Boasting nearly 3,500 sq ft of meticulously designed living space with exquisite high-end finishes throughout. The main floor invites you in with a sophisticated front office/den, flowing into a spacious openconcept living and dining area, perfect for entertaining, complimented by a gourmet kitchen featuring luxury appliances. Upper level offers a unique bonus room, lavish primary suite with an big bedroom, an impressive walk-in closet, and a spa-like ensuite. Additionally, find two generously sized secondary bedrooms and a well-appointed family bathroom. The basement is the ultimate entertaining space, complete with a versatile REC ROOM, living room, full bar area, with a roughed-in bathroom ready to be finished! Air Conditioned, Heated Oversized Garage (19'9x23'4), and Fully Landscaped all in this highly desirable neighbourhood! (id:6769)