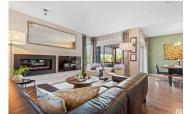

Experience unparalleled elegance in this custom-built BURKE PERRY masterpiece, ideally situated on a stunning corner lot with a sun-drenched south backyard exposure. Boasting nearly 3,500 sq ft of meticulously designed living space with exquisite high-end finishes throughout. The main floor invites you in with a sophisticated front office/den, flowing into a spacious openconcept living and dining area, perfect for entertaining, complimented by a gourmet kitchen featuring luxury appliances. Upper level offers a unique bonus room, lavish primary suite with an big bedroom, an impressive walk-in closet, and a spa-like ensuite. Additionally, find two generously sized secondary bedrooms and a well-appointed family bathroom. The basement is the ultimate entertaining space, complete with a versatile REC ROOM, living room, full bar area, with a roughed-in bathroom ready to be finished! Air Conditioned, Heated Oversized Garage (19'9x23'4), and Fully Landscaped all in this highly desirable neighbourhood! (id:6769)