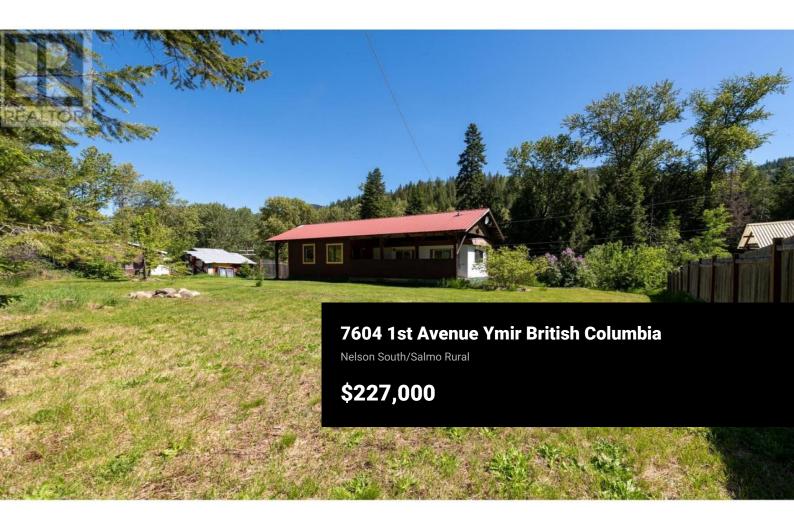

Welcome to vibrant small-town living in the heart of Ymir, where the Salmo River and nearby rail trail offer endless outdoor adventure-swimming, fishing, biking, and hiking just out your door. This 2 bedroom, 1 bathroom manufactured home sits on a sunny, flat 90x100 lot with room to garden, play, and gather. The main living area is open and inviting, perfect for everyday life or hosting friends. Fragrant lilac bushes add charm, while the spacious yard offers a great space for kids and outdoor get-togethers. A sturdy roof structure covers the home, a generous addition for all your adventure gear, and a 23x7 deck, ideal for relaxing after a day outside. Ymir is a hip little mountain town just 20 minutes from Nelson and the Whitewater Ski Resort, and 10 minutes to Salmo's schools, shops, and amenities. A great spot to put down roots and soak up the Kootenay lifestyle. (id:6769)