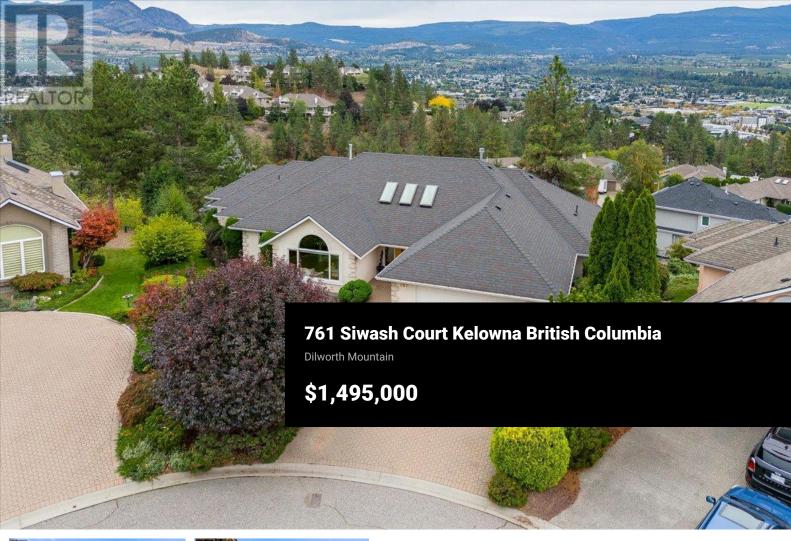

Welcome to 761 Swish Court, a stunning 4600 sq. ft. home boasting breathtaking views and situated on the largest lot in the neighborhood. This beautifully designed property offers everything you need on one level, including a spacious living area filled with natural light, a gourmet kitchen with top-tier appliances, quartz countertops and a large island perfect for entertaining, an extra large primary suite with a walk-in closet and en-suite bathroom, and an additional bedroom being used as an office. The main level also includes a double-car garage with direct access and a convenient laundry room.

Downstairs, you'll find a dedicated billiards area and theatre room equipped with a kitchenette. Downstairs there is also an unfinished portion of the basement which offers space for a gym, workshop, or extra storage space. The expansive backyard which has an underground sprinkler system, has space for a pool, allowing you to create your own private oasis. Don't miss this opportunity to own a home that blends luxury, comfort, and potential in an ideal location--schedule your private showing today! (id:6769)