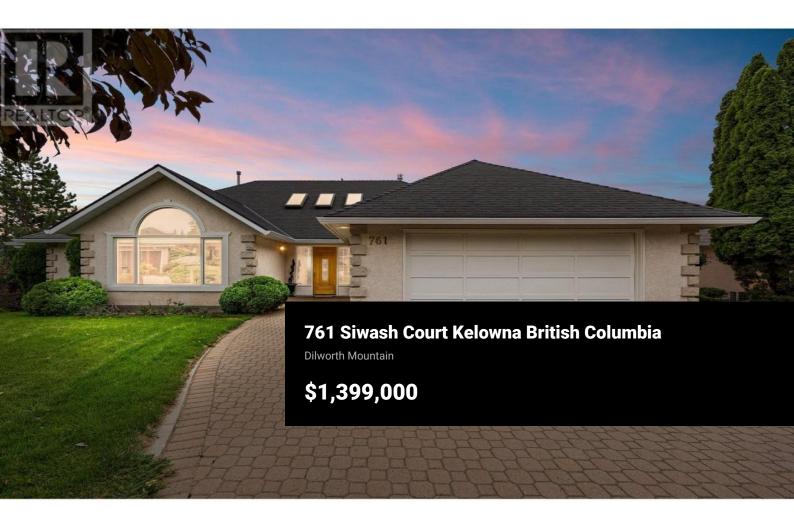

Welcome to 761 Siwash Court, a stunning 4799 sq. ft. walk-out rancher home located in the heart of Kelowna on Dilworth Mountain. In the tradition of a true rancher style home, the property is beautifully designed to offer everything you need in the way of living and private space on one level. The downstairs level of the home is equally extensive. At one end you will find a dedicated billiards area and behind a double wooden door entrance, a huge theatre room, with a coffered ceiling, that has an attached kitchenette, which is accessible through saloon doors. At the other end, you will find two large bedrooms located between a newly renovated bathroom. All of the downstairs rooms share the same mountain and valley views as the main level. In addition, there is a separate large open recreation or entertainment area, plus an unfinished portion of the basement which offers space for a gym or workshop, as well as a large storage area containing built-in shelving. The downstairs outside door leads to a covered patio with a hot tub to relax in and enjoy the beautiful lighted valley views in the evening. The expansive backyard which has an underground sprinkler system to accommodate the mature landscape, has space for a pool, allowing you to create your own private oasis. Don't miss this opportunity to own a home that blends luxury, comfort, and potential in an ideal location--sche...