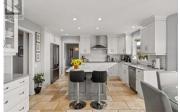

Welcome to 761 Siwash Court, a stunning 4799 sq. ft. walk-out rancher home located in the heart of Kelowna on Dilworth Mountain. In the tradition of a true rancher style home, the property is beautifully designed to offer everything you need in the way of living and private space on one level. The downstairs level of the home is equally extensive. At one end you will find a dedicated billiards area and behind a double wooden door entrance, a huge theatre room, with a coffered ceiling, that has an attached kitchenette, which is accessible through saloon doors. At the other end, you will find two large bedrooms located between a newly renovated bathroom. All of the downstairs rooms share the same mountain and valley views as the main level. In addition, there is a separate large open recreation or entertainment area, plus an unfinished portion of the basement which offers space for a gym or workshop, as well as a large storage area containing built-in shelving. The downstairs outside door leads to a covered patio with a hot tub to relax in and enjoy the beautiful lighted valley views in the evening. The expansive backyard which has an underground sprinkler system to accommodate the mature landscape, has space for a pool, allowing you to create your own private oasis. Don't miss this opportunity to own a home that blends luxury, comfort, and potential in an ideal location--sche...