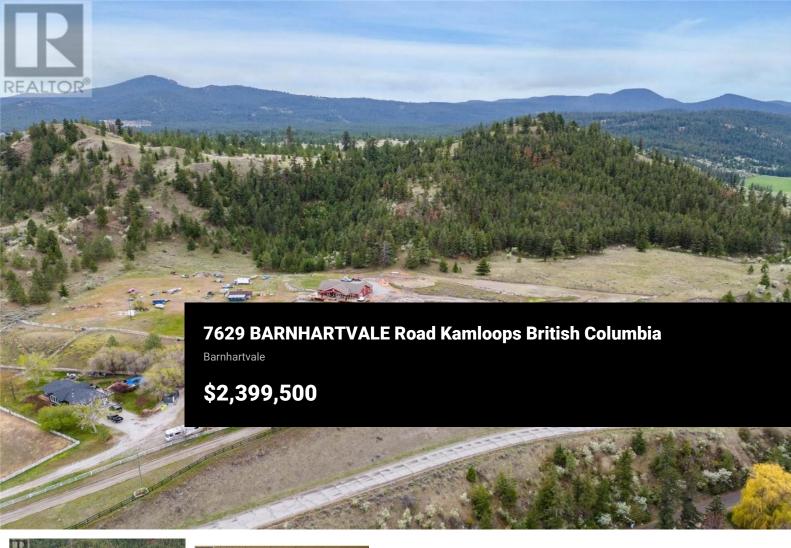

This sprawling property features a large 56'10x17'2(34 wide at front) shop with a rental suite, plus 3 additional residences within the main home built in 2012. Nestled against 1000 acres of Crown land, it offers stunning views & access to walking & horseback riding trails. Adjacent to an equestrian center & just 2km from Eagle Point Golf Course. The main home spans 3 levels with all essential amenities on the main floor: 3 bedrooms including a primary suite with walk-in closet & large ensuite, office, a vast open concept living room, laundry, spacious kitchen/dining area & a bathroom. Above, a loft adds 2 bedrooms, a storage room & a family room. Downstairs hosts a games room, additional family room & a bathroom, 2 private 2-bedroom suites, each 1000 sq ft with separate amenities & outdoor access. Other features include 200-amp electrical service, LED lighting, 9-ft ceilings, on-demand hot water, a 6-burner gas range & a unique 3-sided fireplace. Outdoor life thrives with an 1800sqft deck, partly covered with a hot tub, gas BBQ, heaters, speakers, & glass railing. Additional assets include a loft apartment above the shop, shop has a music room, large storage space additional 4 pc bathroom & over height door/ceiling. 3 RV sites, a 21' pool, 18-zone sprinkler system & comprehensive security. The fenced property also boasts garden beds, pasture, animal shelters & fruit trees.