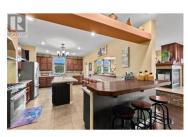

This sprawling property features a large 56'10x17'2(34 wide at front) shop with a rental suite, plus 3 additional residences within the main home built in 2012. Nestled against 1000 acres of Crown land, it offers stunning views & access to walking & horseback riding trails. Adjacent to an equestrian center & just 2km from Eagle Point Golf Course. The main home spans 3 levels with all essential amenities on the main floor: 3 bedrooms including a primary suite with walk-in closet & large ensuite, office, a vast open concept living room, laundry, spacious kitchen/dining area & a bathroom. Above, a loft adds 2 bedrooms, a storage room & a family room. Downstairs hosts a games room, additional family room & a bathroom, 2 private 2-bedroom suites, each 1000 sq ft with separate amenities & outdoor access. Other features include 200-amp electrical service, LED lighting, 9-ft ceilings, on-demand hot water, a 6-burner gas range & a unique 3-sided fireplace. Outdoor life thrives with an 1800sqft deck, partly covered with a hot tub, gas BBQ, heaters, speakers, & glass railing. Additional assets include a loft apartment above the shop, shop has a music room, large storage space additional 4 pc bathroom & over height door/ceiling. 3 RV sites, a 21' pool, 18-zone sprinkler system & comprehensive security. The fenced property also boasts garden beds, pasture, animal shelters & fruit trees.