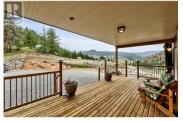

This sprawling property features a large 56'10x17'2(34 wide at front) shop with a rental suite, plus 3 additional residences within the main home built in 2012. Nestled against 1000 acres of Crown land, it offers stunning views & access to walking & horseback riding trails. Adjacent to an equestrian center & just 2km from Eagle Point Golf Course. The main home spans 3 levels with all essential amenities on the main floor: 3 bedrooms including a primary suite with walk-in closet & large ensuite, office, a vast open concept living room, laundry, spacious kitchen/dining area & a bathroom. Above, a loft adds 2 bedrooms, a storage room & a family room. Downstairs hosts a games room, additional family room & a bathroom, 2 private 2-bedroom suites, each 1000 sq ft with separate amenities & outdoor access. Other features include 200-amp electrical service, LED lighting, 9-ft ceilings, on-demand hot water, a 6-burner gas range & a unique 3-sided fireplace. Outdoor life thrives with an 1800sqft deck, partly covered with a hot tub, gas BBQ, heaters, speakers, & glass railing. Additional assets include a loft apartment above the shop, shop has a music room, large storage space additional 4 pc bathroom & over height door/ceiling. 3 RV sites, a 21' pool, 18-zone sprinkler system & comprehensive security. The fenced property also boasts garden beds, pasture, animal shelters & fruit trees.