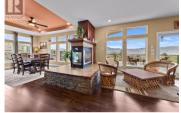

This sprawling property features a large 56'10x17'2(34 wide at front) shop with a rental suite, plus 3 additional residences within the main home built in 2012. Nestled against 1000 acres of Crown land, it offers stunning views & access to walking & horseback riding trails. Adjacent to an equestrian center & just 2km from Eagle Point Golf Course. The main home spans 3 levels with all essential amenities on the main floor: 3 bedrooms including a primary suite with walk-in closet & large ensuite, office, a vast open concept living room, laundry, spacious kitchen/dining area & a bathroom. Above, a loft adds 2 bedrooms, a storage room & a family room. Downstairs hosts a games room, additional family room & a bathroom, 2 private 2-bedroom suites, each 1000 sq ft with separate amenities & outdoor access. Other features include 200-amp electrical service, LED lighting, 9-ft ceilings, on-demand hot water, a 6-burner gas range & a unique 3-sided fireplace. Outdoor life thrives with an 1800sqft deck, partly covered with a hot tub, gas BBQ, heaters, speakers, & glass railing. Additional assets include a loft apartment above the shop, shop has a music room, large storage space additional 4 pc bathroom & over height door/ceiling. 3 RV sites, a 21' pool, 18-zone sprinkler system & comprehensive security. The fenced property also boasts garden beds, pasture, animal shelters & fruit trees.