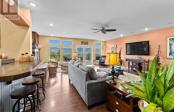

This sprawling property features a large 56'10x17'2(34 wide at front) shop with a rental suite, plus 3 additional residences within the main home built in 2012. Nestled against 1000 acres of Crown land, it offers stunning views & access to walking & horseback riding trails. Adjacent to an equestrian center & just 2km from Eagle Point Golf Course. The main home spans 3 levels with all essential amenities on the main floor: 3 bedrooms including a primary suite with walk-in closet & large ensuite, office, a vast open concept living room, laundry, spacious kitchen/dining area & a bathroom. Above, a loft adds 2 bedrooms, a storage room & a family room. Downstairs hosts a games room, additional family room & a bathroom, 2 private 2-bedroom suites, each 1000 sq ft with separate amenities & outdoor access. Other features include 200-amp electrical service, LED lighting, 9-ft ceilings, on-demand hot water, a 6-burner gas range & a unique 3-sided fireplace. Outdoor life thrives with an 1800sqft deck, partly covered with a hot tub, gas BBQ, heaters, speakers, & glass railing. Additional assets include a loft apartment above the shop, shop has a music room, large storage space additional 4 pc bathroom & over height door/ceiling. 3 RV sites, a 21' pool, 18-zone sprinkler system & comprehensive security. The fenced property also boasts garden beds, pasture, animal shelters & fruit trees.