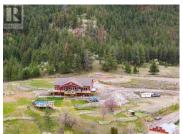

This sprawling property features a large 56'10x17'2(34 wide at front) shop with a rental suite, plus 3 additional residences within the main home built in 2012. Nestled against 1000 acres of Crown land, it offers stunning views & access to walking & horseback riding trails. Adjacent to an equestrian center & just 2km from Eagle Point Golf Course. The main home spans 3 levels with all essential amenities on the main floor: 3 bedrooms including a primary suite with walk-in closet & large ensuite, office, a vast open concept living room, laundry, spacious kitchen/dining area & a bathroom. Above, a loft adds 2 bedrooms, a storage room & a family room. Downstairs hosts a games room, additional family room & a bathroom, 2 private 2-bedroom suites, each 1000 sq ft with separate amenities & outdoor access. Other features include 200-amp electrical service, LED lighting, 9-ft ceilings, on-demand hot water, a 6-burner gas range & a unique 3-sided fireplace. Outdoor life thrives with an 1800sqft deck, partly covered with a hot tub, gas BBQ, heaters, speakers, & glass railing. Additional assets include a loft apartment above the shop, shop has a music room, large storage space additional 4 pc bathroom & over height door/ceiling. 3 RV sites, a 21' pool, 18-zone sprinkler system & comprehensive security. The fenced property also boasts garden beds, pasture, animal shelters & fruit trees.