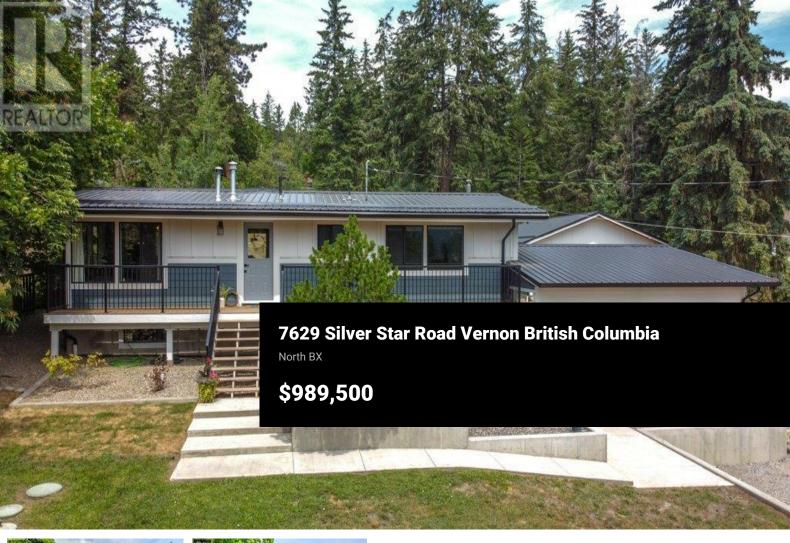

The elusive home, shop and parking package you have been waiting for. Rural feel yet only minutes to town. This home and shop package with everything you have been looking for. The home is a nicely renovated, upgraded and move-in ready 3 plus 1 bedroom with a great layout for a mortgage helper, family or income suite. The .68 acre lot provides abundant level open parking away from the home with a gently sloping front yard and a level rear yard accessed off the kitchen and covered deck. The attached triple carport features direct access covered parking with even more adjacent open parking. The detached 24 x 32 workshop is a dream shop featuring a 12w x 12h overhead door, gas heat, sub panel and lots more. Most of the expensive items have been recently updated including a new septic system, new metal roofs, new hot water tank, new kitchen, new baths, gas fireplace plus was woodstove beautiful, newer stainless appliances including a 36" wide gas stove/oven, and lots of other interior renovations and upgrades. This property has been priced to go. (id:6769)