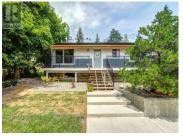

The elusive home, shop and parking package you have been waiting for. Rural feel yet only minutes to town. This home and shop package with everything you have been looking for. The home is a nicely renovated, upgraded and move-in ready 3 plus 1 bedroom with a great layout for a mortgage helper, family or income suite. The .68 acre lot provides abundant level open parking away from the home with a gently sloping front yard and a level rear yard accessed off the kitchen and covered deck. The attached triple carport features direct access covered parking with even more adjacent open parking. The detached 24 x 32 workshop is a dream shop featuring a 12w x 12h overhead door, gas heat, sub panel and lots more. Most of the expensive items have been recently updated including a new septic system, new metal roofs, new hot water tank, new kitchen, new baths, gas fireplace plus was woodstove beautiful, newer stainless appliances including a 36" wide gas stove/oven, and lots of other interior renovations and upgrades. This property has been priced to go. (id:6769)