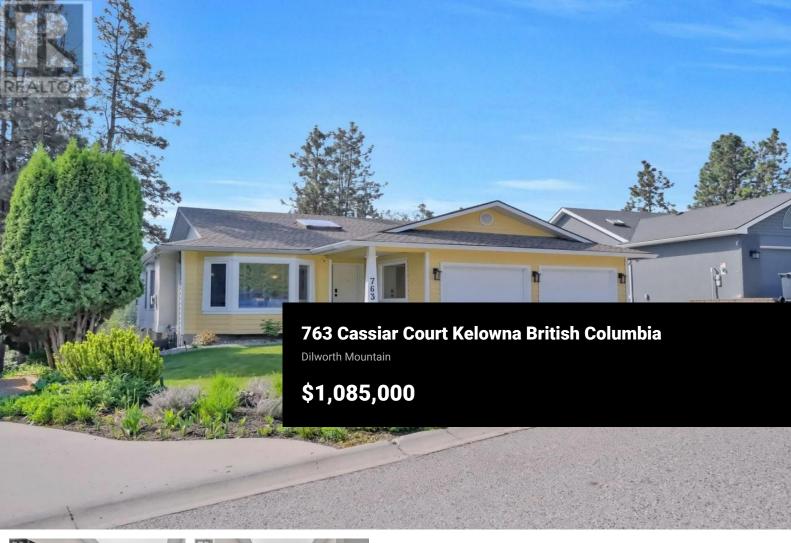

Welcome to Your Dream Home on Peaceful Dilworth Mountain! Located just minutes from UBCO, downtown Kelowna, beaches, YLW airport, and shopping, this beautifully updated home offers exceptional valley views and incredible flexibility for families or income-seeking buyers. The main level offers a bright, modern feel featuring three spacious bedrooms and two full bathrooms. Enjoy a semi-private living and dining room, a stylishly renovated kitchen with a brand-new quartz island, new appliances, and durable laminate plank flooring throughout. The primary suite includes a refreshed 3-piece ensuite and direct deck access for soaking in the stunning sunrise and valley views. The versatile lower level includes a large fourth bedroom with a dedicated and updated 3piece bathroom, ideal for guests or expanding the suite. The fully updated 1bedroom in-law suite (easily convertible to 2 bedrooms) is clean and bright, has its own entrance, laundry, family room, and a covered patio, offering excellent potential for extended family living or rental income. There is exceptional storage throughout the home as well as under the deck outside. Additional upgrades include a new furnace and A/C (2023), a renovated kitchen, and a modernized suite. With a double garage and ample RV/boat parking, this home provides everything you need in one of Kelowna's most sought-after neighborhoods. (id:6769)