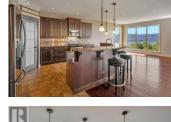

Perched beside Kuipers Peak Park, this stunning 3,000 sq. ft. custom home offers the perfect blend of elegance, comfort, and exclusivity. Nestled at the end of a quiet street, this rare gem boasts breathtaking lake and city views, creating a serene retreat just minutes from modern conveniences. Step inside to an expansive main floor with an open-concept design, ideal for both relaxation and entertaining. The gourmet kitchen is a chef's dream, featuring a spacious island, gas range, granite countertops, and stainless-steel backsplash. The lower level is an entertainer's paradise with a family room, wet bar, home theatre, and two additional bedrooms--perfect for hosting guests or unwinding in style. Surrounded by nature yet close to urban amenities, this Upper Mission masterpiece is your gateway to scenic trails, a vibrant community, and ultimate privacy. (id:6769)