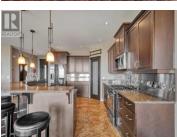

Perched beside Kuipers Peak Park, this stunning 3,000 sq. ft. custom home offers the perfect blend of elegance, comfort, and exclusivity. Nestled at the end of a quiet street, this rare gem boasts breathtaking lake and city views, creating a serene retreat just minutes from modern conveniences. Step inside to an expansive main floor with an open-concept design, ideal for both relaxation and entertaining. The gourmet kitchen is a chef's dream, featuring a spacious island, gas range, granite countertops, and stainless-steel backsplash. The lower level is an entertainer's paradise with a family room, wet bar, home theatre, and two additional bedrooms--perfect for hosting guests or unwinding in style. Surrounded by nature yet close to urban amenities, this Upper Mission masterpiece is your gateway to scenic trails, a vibrant community, and ultimate privacy. (id:6769)