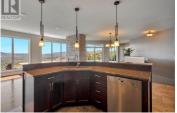

Perched beside Kuipers Peak Park, this stunning 3,000 sq. ft. custom home offers the perfect blend of elegance, comfort, and exclusivity. Nestled at the end of a quiet street, this rare gem boasts breathtaking lake and city views, creating a serene retreat just minutes from modern conveniences. Step inside to an expansive main floor with an open-concept design, ideal for both relaxation and entertaining. The gourmet kitchen is a chef's dream, featuring a spacious island, gas range, granite countertops, and stainless-steel backsplash. The lower level is an entertainer's paradise with a family room, wet bar, home theatre, and two additional bedrooms--perfect for hosting guests or unwinding in style. Surrounded by nature yet close to urban amenities, this Upper Mission masterpiece is your gateway to scenic trails, a vibrant community, and ultimate privacy. (id:6769)