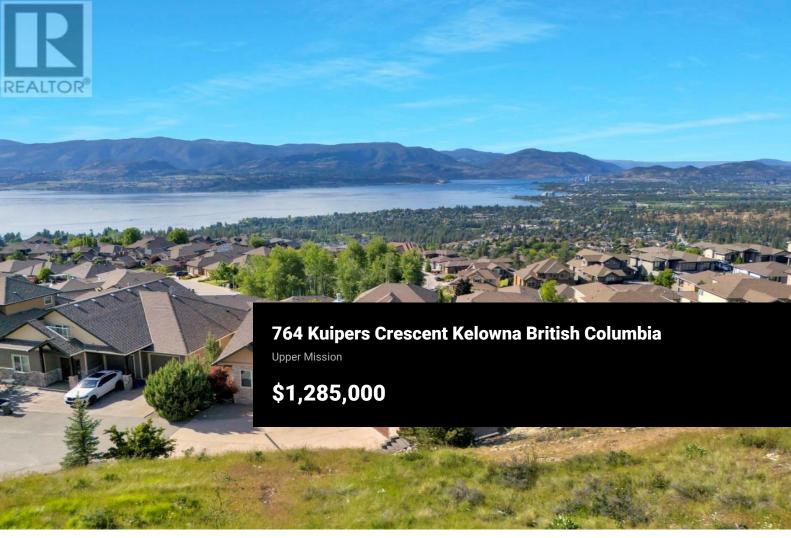

Perched beside Kuipers Peak Park, this stunning 3,000 sq. ft. custom home offers the perfect blend of elegance, comfort, and exclusivity. Nestled at the end of a quiet street, this rare gem boasts breathtaking lake and city views, creating a serene retreat just minutes from modern conveniences. Step inside to an expansive main floor with an open-concept design, ideal for both relaxation and entertaining. The gourmet kitchen is a chef's dream, featuring a spacious island, gas range, granite countertops, and stainless-steel backsplash. The lower level is an entertainer's paradise with a family room, wet bar, home theatre, and two additional bedrooms--perfect for hosting guests or unwinding in style. Surrounded by nature yet close to urban amenities, this Upper Mission masterpiece is your gateway to scenic trails, a vibrant community, and ultimate privacy. (id:6769)