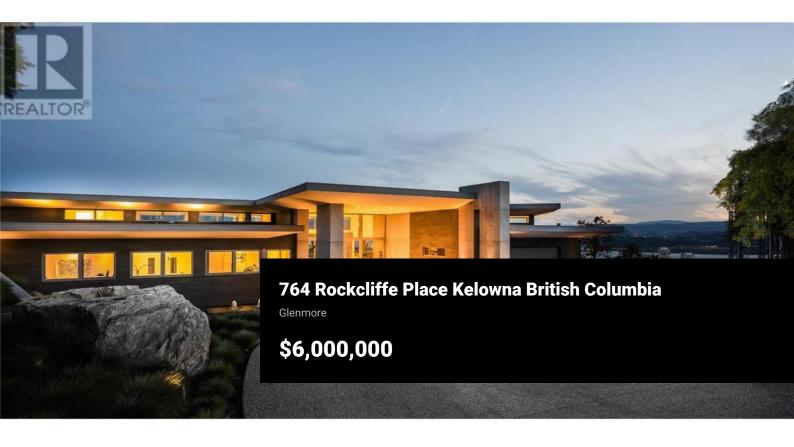

Welcome to this architectural home with world class attention to detail, in Kelowna's exclusive enclave of Highpointe. The grand entryway greets with lush landscaping and corten steel water feature to enhance the luxurious Italian tile and polished concrete of the foyer. Immediately you are captivated by breathtaking views of the city and lake through the floor-to-ceiling windows. The main living space contains the great room which opens onto the kitchen, finished with custom Italian cabinetry and integrated Wolf & Sub-Zero appliances. The expansive patio & pool deck stretches the length of the home, providing limitless outdoor living. The primary suite is designed to take full advantage of the views, and flows seamlessly to the pool deck. Finishing this level are two more stunningly appointed bedrooms, and a large flex room perfect for a games room, bar/lounge, or gym - also with access to the pool deck. Downstairs is a stylish lounge with wet bar perfect for enjoying music and movies, plus an additional bedroom, bathroom, kitchenette, and recreation area. The entire home features radiant heated polished concrete flooring. The garage features a car elevator, which accesses the 2,690sqft finished lower level garage space, which could be customized to meet virtually any use, complete with independent heating and air filtration. This home was constructed mainly with concrete a...