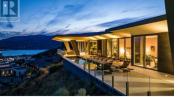

Welcome to this architectural home with world class attention to detail, in Kelowna's exclusive enclave of Highpointe. The grand entryway greets with lush landscaping and corten steel water feature to enhance the luxurious Italian tile and polished concrete of the foyer. Immediately you are captivated by breathtaking views of the city and lake through the floor-to-ceiling windows. The main living space contains the great room which opens onto the kitchen, finished with custom Italian cabinetry and integrated Wolf & Sub-Zero appliances. The expansive patio & pool deck stretches the length of the home, providing limitless outdoor living. The primary suite is designed to take full advantage of the views, and flows seamlessly to the pool deck. Finishing this level are two more stunningly appointed bedrooms, and a large flex room perfect for a games room, bar/lounge, or gym - also with access to the pool deck. Downstairs is a stylish lounge with wet bar perfect for enjoying music and movies, plus an additional bedroom, bathroom, kitchenette, and recreation area. The entire home features radiant heated polished concrete flooring. The garage features a car elevator, which accesses the 2,690sqft finished lower level garage space, which could be customized to meet virtually any use, complete with independent heating and air filtration. This home was constructed mainly with concrete a...