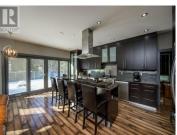

## 7645 LOEDEL Crescent Prince George British Columbia \$939,000

This home is an absolute knock out! Situated in the glorious neighborhood of Malaspina Ridge in College Heights. With 4 bedrooms plus an office and 4 bathrooms including a stunning primary suite, this home is move-in ready. Outside is a large fenced yard on a greenbelt, and a beautiful big deck including a hot tub. There is also a true double garage with one pull through bay. Check out the virtual tour to view the layout. (id:6769)