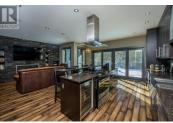

## 7645 LOEDEL Crescent Prince George British Columbia \$939,000

This home is an absolute knock out! Situated in the glorious neighborhood of Malaspina Ridge in College Heights. With 4 bedrooms plus an office and 4 bathrooms including a stunning primary suite, this home is move-in ready. Outside is a large fenced yard on a greenbelt, and a beautiful big deck including a hot tub. There is also a true double garage with one pull through bay. Check out the virtual tour to view the layout. (id:6769)