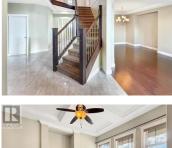

R

WELCOME TO 7664 EASTVIEW ST IN ST LAWRENCE HEIGHTS! This large family home has 6 BR, 3.5 BA, w potential for extra 2 BR's. The expansive 3896 sq ft of living space features a 2-storey vaulted grand foyer, 9' ceilings on the main level, an oversized kitchen w granite countertops, an island, beautiful cabinets, and open concept to the family room. Also on the main level is a laundry room, a den, and a separate living-dining room. Upstairs, there are 4 BR's, including a Primary Bedroom w a 5-pce ensuite. The basement has a 2 BR Suite c/w 5 appliances (incl DW and in-suite laundry) and Outside Basement Entry. Also downstairs is the family room w the potential to be reconfigured into 2 BR's. Enjoy panoramic mountain views from the back of the house. Close to schools, shopping, trails & more. (id:6769)