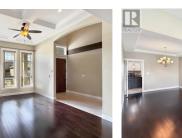

R

WELCOME TO 7664 EASTVIEW ST IN ST LAWRENCE HEIGHTS! This large family home has 6 BR, 3.5 BA, w potential for extra 2 BR's. The expansive 3896 sq ft of living space features a 2-storey vaulted grand foyer, 9' ceilings on the main level, an oversized kitchen w granite countertops, an island, beautiful cabinets, and open concept to the family room. Also on the main level is a laundry room, a den, and a separate living-dining room. Upstairs, there are 4 BR's, including a Primary Bedroom w a 5-pce ensuite. The basement has a 2 BR Suite c/w 5 appliances (incl DW and in-suite laundry) and Outside Basement Entry. Also downstairs is the family room w the potential to be reconfigured into 2 BR's. Enjoy panoramic mountain views from the back of the house. Close to schools, shopping, trails & more. (id:6769)