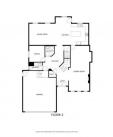

R

WELCOME TO 7664 EASTVIEW ST IN ST LAWRENCE HEIGHTS! This large family home has 6 BR, 3.5 BA, w potential for extra 2 BR's. The expansive 3896 sq ft of living space features a 2-storey vaulted grand foyer, 9' ceilings on the main level, an oversized kitchen w granite countertops, an island, beautiful cabinets, and open concept to the family room. Also on the main level is a laundry room, a den, and a separate living-dining room. Upstairs, there are 4 BR's, including a Primary Bedroom w a 5-pce ensuite. The basement has a 2 BR Suite c/w 5 appliances (incl DW and in-suite laundry) and Outside Basement Entry. Also downstairs is the family room w the potential to be reconfigured into 2 BR's. Enjoy panoramic mountain views from the back of the house. Close to schools, shopping, trails & more. (id:6769)