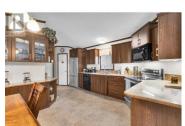

\* PREC - Personal Real Estate Corporation. Welcome to 7666 Ruby! This beautifully maintained 2014, 1,260 sq ft manufactured home is nestled on a fenced 0.37-acre lot. It features 3 bedrooms and 2 bathrooms, has an openconcept layout, vaulted ceilings, & a spacious kitchen offering plenty of cupboard space. 2 bedrooms include walk-in closets, & the home is wired with a 200-AMP service. Outside, enjoy 2 detached shops, 2 covered porches, a cement walkway from the shop to the house, & outdoor sauna! The 24'x24' shop has radiant heat, 100-AMP service, & welding plug. The 20'x28' shop has 100-AMP service & mezzanine. Located in the Emerald Estates Subdivision, you'll enjoy the convenience of being close to schools, parks, and shopping. Lot size is taken from tax asses.; all msmt. approx.& info to be verified if important. (id:6769)