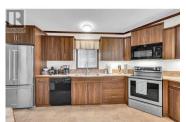

\* PREC - Personal Real Estate Corporation. Welcome to 7666 Ruby! This beautifully maintained 2014, 1,260 sq ft manufactured home is nestled on a fenced 0.37-acre lot. It features 3 bedrooms and 2 bathrooms, has an openconcept layout, vaulted ceilings, & a spacious kitchen offering plenty of cupboard space. 2 bedrooms include walk-in closets, & the home is wired with a 200-AMP service. Outside, enjoy 2 detached shops, 2 covered porches, a cement walkway from the shop to the house, & outdoor sauna! The 24'x24' shop has radiant heat, 100-AMP service, & welding plug. The 20'x28' shop has 100-AMP service & mezzanine. Located in the Emerald Estates Subdivision, you'll enjoy the convenience of being close to schools, parks, and shopping. Lot size is taken from tax asses.; all msmt. approx.& info to be verified if important. (id:6769)