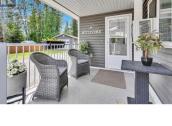

\* PREC - Personal Real Estate Corporation. Welcome to 7666 Ruby! This beautifully maintained 2014, 1,260 sq ft manufactured home is nestled on a fenced 0.37-acre lot. It features 3 bedrooms and 2 bathrooms, has an openconcept layout, vaulted ceilings, & a spacious kitchen offering plenty of cupboard space. 2 bedrooms include walk-in closets, & the home is wired with a 200-AMP service. Outside, enjoy 2 detached shops, 2 covered porches, a cement walkway from the shop to the house, & outdoor sauna! The 24'x24' shop has radiant heat, 100-AMP service, & welding plug. The 20'x28' shop has 100-AMP service & mezzanine. Located in the Emerald Estates Subdivision, you'll enjoy the convenience of being close to schools, parks, and shopping. Lot size is taken from tax asses.; all msmt. approx.& info to be verified if important. (id:6769)