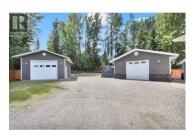

\* PREC - Personal Real Estate Corporation. Welcome to 7666 Ruby! This beautifully maintained 2014, 1,260 sq ft manufactured home is nestled on a fenced 0.37-acre lot. It features 3 bedrooms and 2 bathrooms, has an openconcept layout, vaulted ceilings, & a spacious kitchen offering plenty of cupboard space. 2 bedrooms include walk-in closets, & the home is wired with a 200-AMP service. Outside, enjoy 2 detached shops, 2 covered porches, a cement walkway from the shop to the house, & outdoor sauna! The 24'x24' shop has radiant heat, 100-AMP service, & welding plug. The 20'x28' shop has 100-AMP service & mezzanine. Located in the Emerald Estates Subdivision, you'll enjoy the convenience of being close to schools, parks, and shopping. Lot size is taken from tax asses.; all msmt. approx.& info to be verified if important. (id:6769)