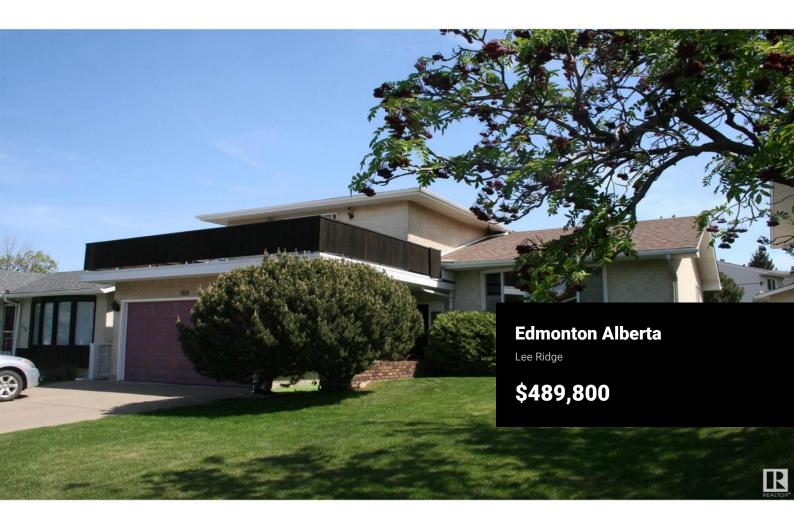

Beautiful four level split situated in Lee Ridge. This home has been meticulously maintained and is ready for a new family to enjoy this peaceful setting. Three bedrooms up with three piece ensuite and four piece main bath. Enjoy the evening sunsets from the upper patio off the master bedroom. The two main floor areas include a living and dining room large kitchen area with gas stove and breakfast nook area. Large family room with gas fireplace laundry and two piece bathroom. The lower level is developed with a recreation room cold storage room an large mechanical storage area. Peaceful rear yard area with pergola for shade from the southern exposure (id:6769)