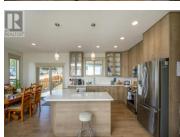

A beautiful home with a magnificent view! On the main floor, there are open concept living areas, a delightful chef's kitchen, a pantry and 3 spacious bedrooms, (master with large ensuite and walk-in closet). There is a family room, a bedroom and bathroom on the ground level. Tons of parking - RV and extra-wide driveway for suite parking. There is a covered back deck with gas hookup, a front patio, a beautifully landscaped yard with inground sprinklers and a zipline for the kids - perfect for outdoor fun! There is a self-contained one-bedroom suite with laundry and private entrance. This home will have you saying, "Wow, I absolutely love this home!" You have to see it to appreciate all the great features! All measurements are approximate, buyer to verify if deemed important. (id:6769)