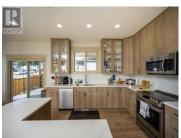

A beautiful home with a magnificent view! On the main floor, there are open concept living areas, a delightful chef's kitchen, a pantry and 3 spacious bedrooms, (master with large ensuite and walk-in closet). There is a family room, a bedroom and bathroom on the ground level. Tons of parking - RV and extra-wide driveway for suite parking. There is a covered back deck with gas hookup, a front patio, a beautifully landscaped yard with inground sprinklers and a zipline for the kids - perfect for outdoor fun! There is a self-contained one-bedroom suite with laundry and private entrance. This home will have you saying, "Wow, I absolutely love this home!" You have to see it to appreciate all the great features! All measurements are approximate, buyer to verify if deemed important. (id:6769)