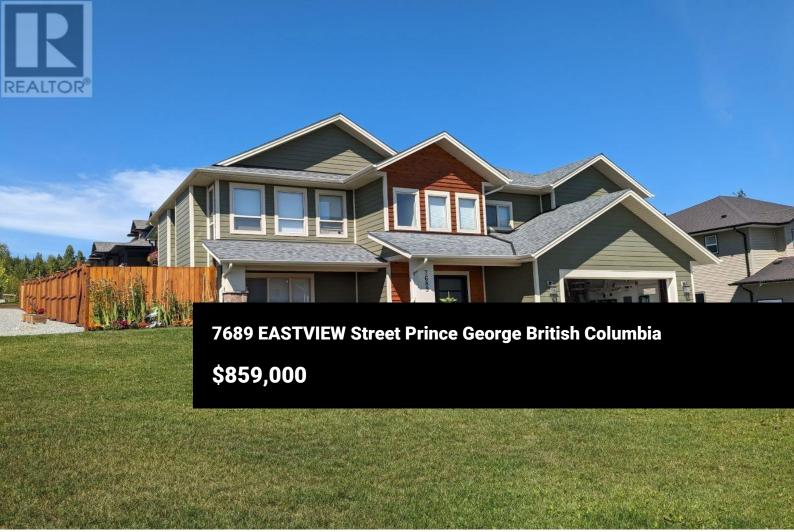

A beautiful home with a magnificent view! On the main floor, there are open concept living areas, a delightful chef's kitchen, a pantry and 3 spacious bedrooms, (master with large ensuite and walk-in closet). There is a family room, a bedroom and bathroom on the ground level. Tons of parking - RV and extra-wide driveway for suite parking. There is a covered back deck with gas hookup, a front patio, a beautifully landscaped yard with inground sprinklers and a zipline for the kids - perfect for outdoor fun! There is a self-contained one-bedroom suite with laundry and private entrance. This home will have you saying, "Wow, I absolutely love this home!" You have to see it to appreciate all the great features! All measurements are approximate, buyer to verify if deemed important. (id:6769)