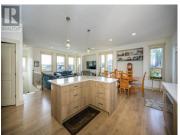

A beautiful home with a magnificent view! On the main floor, there are open concept living areas, a delightful chef's kitchen, a pantry and 3 spacious bedrooms, (master with large ensuite and walk-in closet). There is a family room, a bedroom and bathroom on the ground level. Tons of parking - RV and extra-wide driveway for suite parking. There is a covered back deck with gas hookup, a front patio, a beautifully landscaped yard with inground sprinklers and a zipline for the kids - perfect for outdoor fun! There is a self-contained one-bedroom suite with laundry and private entrance. This home will have you saying, "Wow, I absolutely love this home!" You have to see it to appreciate all the great features! All measurements are approximate, buyer to verify if deemed important. (id:6769)