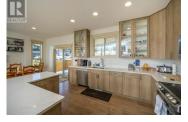

A beautiful home with a magnificent view! On the main floor, there are open concept living areas, a delightful chef's kitchen, a pantry and 3 spacious bedrooms, (master with large ensuite and walk-in closet). There is a family room, a bedroom and bathroom on the ground level. Tons of parking - RV and extra-wide driveway for suite parking. There is a covered back deck with gas hookup, a front patio, a beautifully landscaped yard with inground sprinklers and a zipline for the kids - perfect for outdoor fun! There is a self-contained one-bedroom suite with laundry and private entrance. This home will have you saying, "Wow, I absolutely love this home!" You have to see it to appreciate all the great features! All measurements are approximate, buyer to verify if deemed important. (id:6769)