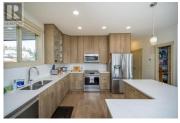

A beautiful home with a magnificent view! On the main floor, there are open concept living areas, a delightful chef's kitchen, a pantry and 3 spacious bedrooms, (master with large ensuite and walk-in closet). There is a family room, a bedroom and bathroom on the ground level. Tons of parking - RV and extra-wide driveway for suite parking. There is a covered back deck with gas hookup, a front patio, a beautifully landscaped yard with inground sprinklers and a zipline for the kids - perfect for outdoor fun! There is a self-contained one-bedroom suite with laundry and private entrance. This home will have you saying, "Wow, I absolutely love this home!" You have to see it to appreciate all the great features! All measurements are approximate, buyer to verify if deemed important. (id:6769)